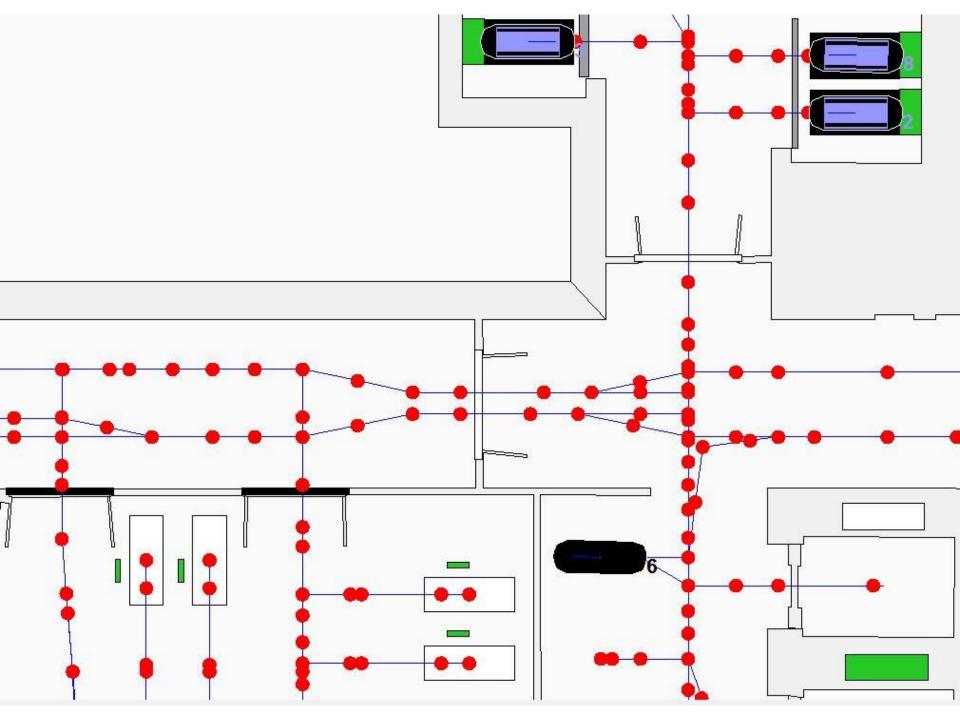

System Time:

Messages

Time Table

AGVs

Elevators

Stations

Park&Charge

Doors

Arrival Signals

Signals

External Dev...

State: #AGVs: 8 #Carts: 21 #Jobs: 5 #Todav: 104

<2018-11-16 09:39:32.003 > E External Unit Device 'SHB.PLC.P2.CS1': device error.