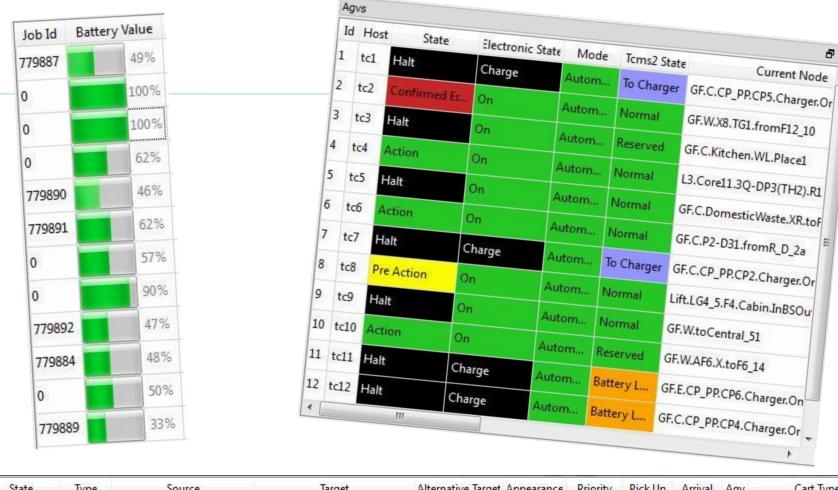

System Time:

Messages

Time Table

AGVs

Elevators

Stations

Park&Charge

Doors

Arrival Signals

Signals

External Dev...

State: #AGVs: 8 #Carts: 21 #Jobs: 5 #Todav: 104

<2018-11-16 09:39:32.003 > E External Unit Device 'SHB.PLC.P2.CS1': device error.

### What our Automatic Guided Vehicles (AGV's) can do

#### They can be scheduled or called on demand to carry:

- Linen
- Sterile Services
- Catering
- Pharmacy
- Materials Management
- Waste

#### But never people!

& X

StockItems-NHS\_Supply...

StockItems-NHS\_Supply...

NonStockItems-NHRP

**DomesticWaste** 

8

2

| 1        | -         |        | 1000                   | The state of the s | 011                    | Auto           | m AL                        |           |                   |             |                       |
|----------|-----------|--------|------------------------|--------------------------------------------------------------------------------------------------------------------------------------------------------------------------------------------------------------------------------------------------------------------------------------------------------------------------------------------------------------------------------------------------------------------------------------------------------------------------------------------------------------------------------------------------------------------------------------------------------------------------------------------------------------------------------------------------------------------------------------------------------------------------------------------------------------------------------------------------------------------------------------------------------------------------------------------------------------------------------------------------------------------------------------------------------------------------------------------------------------------------------------------------------------------------------------------------------------------------------------------------------------------------------------------------------------------------------------------------------------------------------------------------------------------------------------------------------------------------------------------------------------------------------------------------------------------------------------------------------------------------------------------------------------------------------------------------------------------------------------------------------------------------------------------------------------------------------------------------------------------------------------------------------------------------------------------------------------------------------------------------------------------------------------------------------------------------------------------------------------------------------|------------------------|----------------|-----------------------------|-----------|-------------------|-------------|-----------------------|
|          | 7798      | 779892 | 47%<br>48%<br>50%      | 10 tc10 Action 11 tc11 Halt 12 tc12 Halt                                                                                                                                                                                                                                                                                                                                                                                                                                                                                                                                                                                                                                                                                                                                                                                                                                                                                                                                                                                                                                                                                                                                                                                                                                                                                                                                                                                                                                                                                                                                                                                                                                                                                                                                                                                                                                                                                                                                                                                                                                                                                       | On<br>Charge<br>Charge | Autom<br>Autom | m Non<br>m Reser<br>n Batte | CONT. (1) | GF.W.toCentral_51 |             | 51                    |
|          | 779       | 884    |                        |                                                                                                                                                                                                                                                                                                                                                                                                                                                                                                                                                                                                                                                                                                                                                                                                                                                                                                                                                                                                                                                                                                                                                                                                                                                                                                                                                                                                                                                                                                                                                                                                                                                                                                                                                                                                                                                                                                                                                                                                                                                                                                                                |                        |                |                             |           | GF.W.AF6.X        | 17.00%      |                       |
|          | 0         | 2000   |                        |                                                                                                                                                                                                                                                                                                                                                                                                                                                                                                                                                                                                                                                                                                                                                                                                                                                                                                                                                                                                                                                                                                                                                                                                                                                                                                                                                                                                                                                                                                                                                                                                                                                                                                                                                                                                                                                                                                                                                                                                                                                                                                                                |                        |                |                             | ry L G    |                   | Charger. On |                       |
|          |           | 9889   |                        | 4 m                                                                                                                                                                                                                                                                                                                                                                                                                                                                                                                                                                                                                                                                                                                                                                                                                                                                                                                                                                                                                                                                                                                                                                                                                                                                                                                                                                                                                                                                                                                                                                                                                                                                                                                                                                                                                                                                                                                                                                                                                                                                                                                            |                        |                | n Batter                    | yL G      | F.C.CP pp         | CDA         | Charger.Or _          |
| F        |           |        |                        |                                                                                                                                                                                                                                                                                                                                                                                                                                                                                                                                                                                                                                                                                                                                                                                                                                                                                                                                                                                                                                                                                                                                                                                                                                                                                                                                                                                                                                                                                                                                                                                                                                                                                                                                                                                                                                                                                                                                                                                                                                                                                                                                | 1                      |                |                             |           |                   |             | •                     |
| Job Id   | State     | Туре   | Source                 | Target                                                                                                                                                                                                                                                                                                                                                                                                                                                                                                                                                                                                                                                                                                                                                                                                                                                                                                                                                                                                                                                                                                                                                                                                                                                                                                                                                                                                                                                                                                                                                                                                                                                                                                                                                                                                                                                                                                                                                                                                                                                                                                                         | Alternative Target     | Appearance     | Priority                    | Pick Up   | Arrival           | Agv         | Cart Type             |
| 1 779890 | Transport | Transp | L4.Core11.4G-DP3.SR3.S | GF.C.DomesticWaste.Return.R                                                                                                                                                                                                                                                                                                                                                                                                                                                                                                                                                                                                                                                                                                                                                                                                                                                                                                                                                                                                                                                                                                                                                                                                                                                                                                                                                                                                                                                                                                                                                                                                                                                                                                                                                                                                                                                                                                                                                                                                                                                                                                    |                        | 09:48:35       | +00:00:00                   | 09:52:04  | 10:01:37          | 5           | DomesticWaste         |
|          |           |        |                        |                                                                                                                                                                                                                                                                                                                                                                                                                                                                                                                                                                                                                                                                                                                                                                                                                                                                                                                                                                                                                                                                                                                                                                                                                                                                                                                                                                                                                                                                                                                                                                                                                                                                                                                                                                                                                                                                                                                                                                                                                                                                                                                                | /                      |                |                             |           |                   |             |                       |
| 2 779892 | Transport | Transp | L2.Core1.2A-HUB1.SR2.S | GF.C.Conveyor.R1.R                                                                                                                                                                                                                                                                                                                                                                                                                                                                                                                                                                                                                                                                                                                                                                                                                                                                                                                                                                                                                                                                                                                                                                                                                                                                                                                                                                                                                                                                                                                                                                                                                                                                                                                                                                                                                                                                                                                                                                                                                                                                                                             |                        | 09:49:01       | +00:00:00                   | 09:59:24  | 10:09:09          | 9           | StockItems-NHS_Supply |