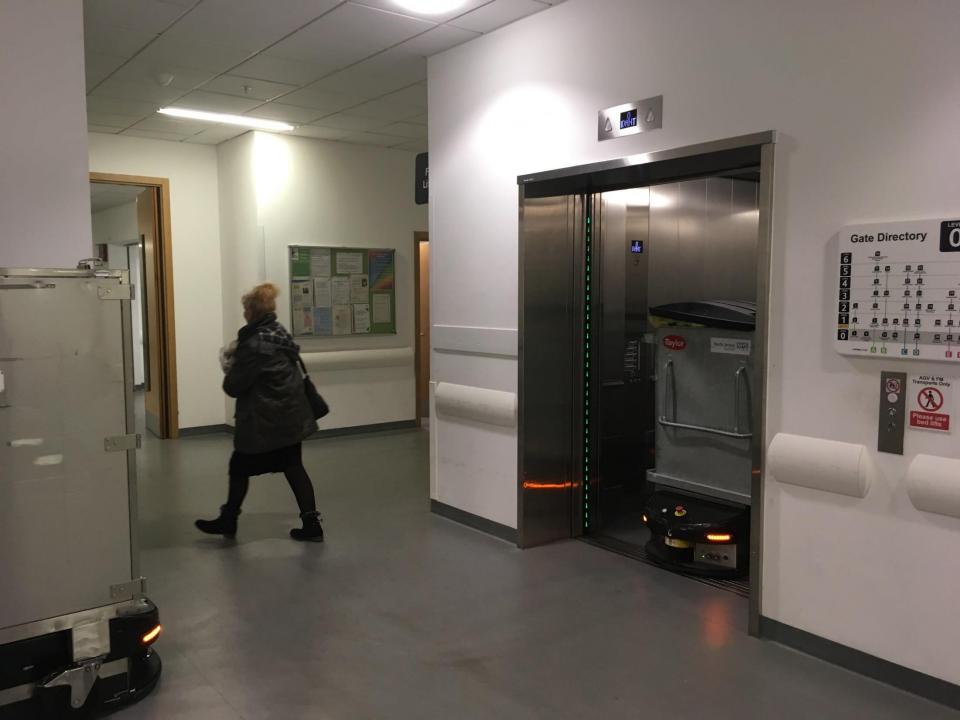

### What our Automatic Guided Vehicles (AGV's) can do

#### They can be scheduled or called on demand to carry:

- Linen
- Sterile Services
- Catering
- Pharmacy
- Materials Management
- Waste

#### But never people!

& X

StockItems-NHS\_Supply...

StockItems-NHS\_Supply...

NonStockItems-NHRP

**DomesticWaste** 

8

2