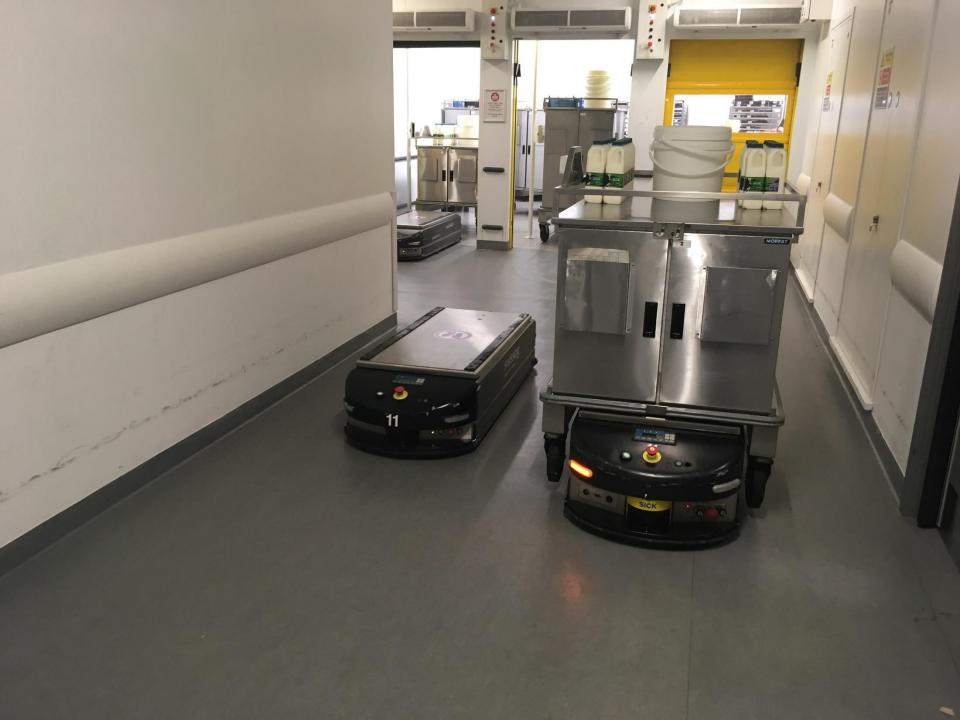

### What our Automatic Guided Vehicles (AGV's) can do

#### They can be scheduled or called on demand to carry:

- Linen
- Sterile Services
- Catering
- Pharmacy
- Materials Management
- Waste

#### But never people!

& X

StockItems-NHS\_Supply...

StockItems-NHS\_Supply...

NonStockItems-NHRP

**DomesticWaste** 

8

2