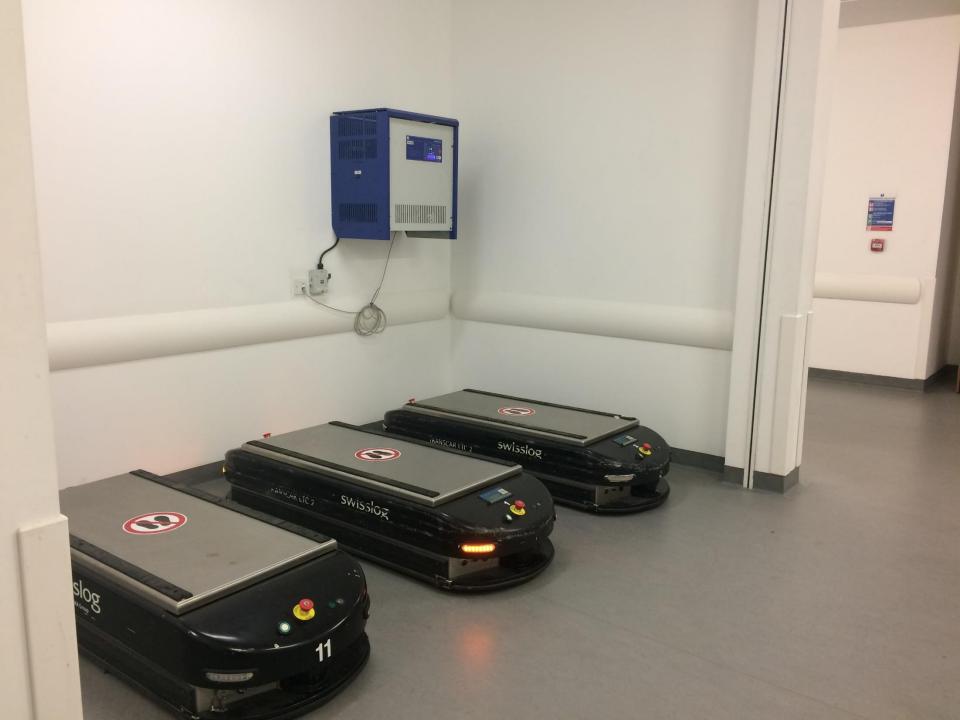

## Why we introduced robots into Southmead Hospital

- Thinking differently
- New build opportunity
- Manual handling
- Time constraints
- Distances to be covered
- Minimise damage to the building
- Dedicated 'Send' and 'Receive' hubs

### What our Automatic Guided Vehicles (AGV's) can do