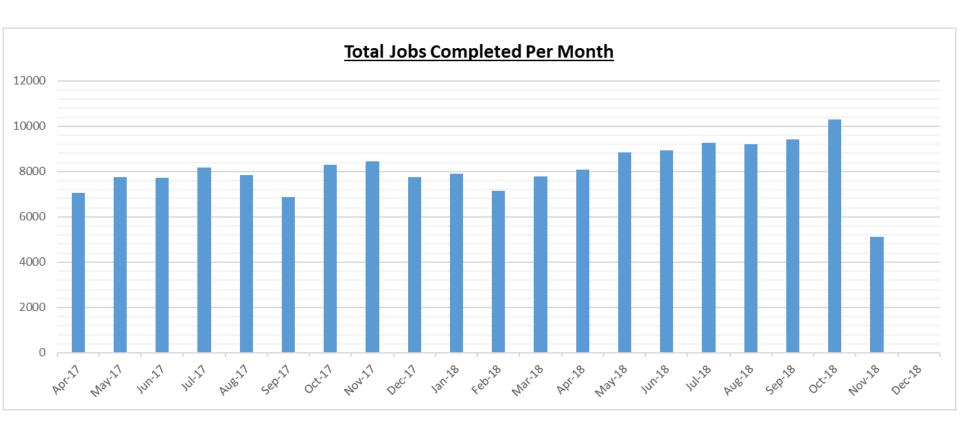

#### The benefits achieved to date

- Reduced manual handing
- More time for patient logistics
- Minimise damage to the building
- Time bound food delivery
- Reduced delivery location errors
- Workforce duties realignment
- Clear corridors
- Easy expansion / increase of activity