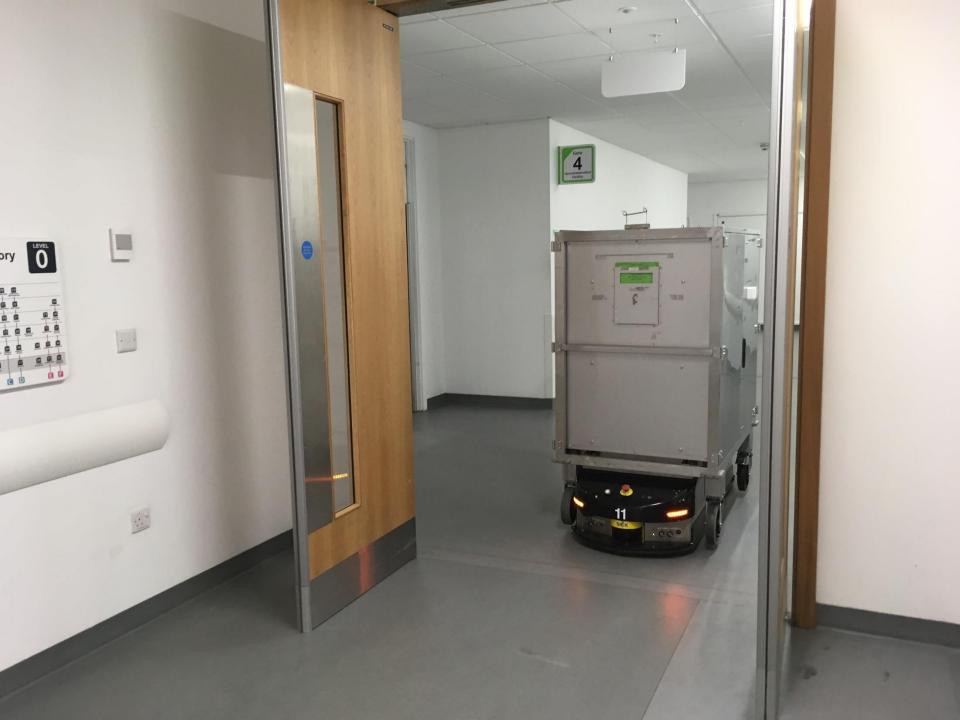

### What our Automatic Guided Vehicles (AGV's) can do

#### They can be scheduled or called on demand to carry:

- Linen
- Sterile Services
- Catering
- Pharmacy
- Materials Management
- Waste

#### But never people!

& X

StockItems-NHS\_Supply...

StockItems-NHS\_Supply...

NonStockItems-NHRP

**DomesticWaste** 

8

2