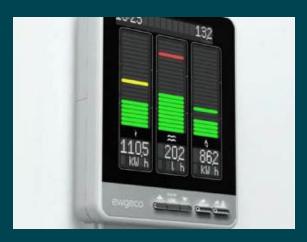

#### Ewgeco Energy monitoring System Breathable Wall System Façade Retention

Ewgeco monitors energy use in the home for gas and electricity. It can also provide information on renewable energy product power generation.