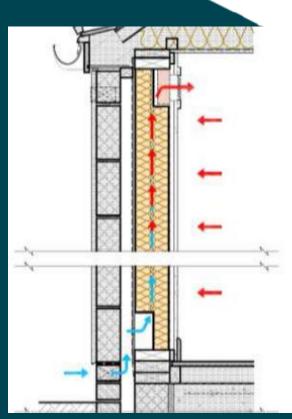

Breathable wall draws cold air into the cavity through a cavity insulation heating the cold air as it rises. The wall becomes a heat exchanger warming incoming air by up to 8°C. A single fan in the roof draws the air into the house.