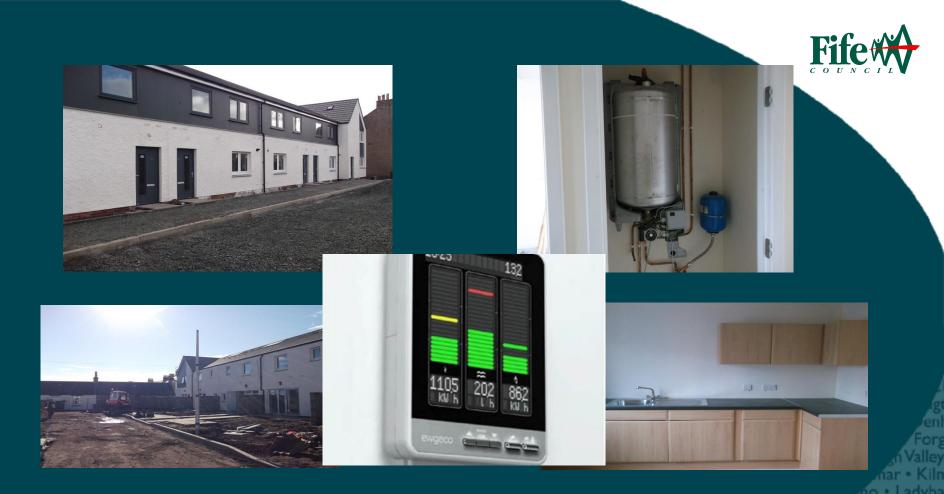

#### New Build Housing Cupar

21 Fife Council Social Houses for rent 9 Kingdom Housing Mid Market rented properties Cellardyke • Ceres • Chance I **5** Commercial units Coaltown of Wemyss • Colinsburgh • Collessie • Com rossgates • Crosshill • Culross • Cults • Cupar • Cupar Muir • Da

#### Ewgeco Energy monitoring System Breathable Wall System Façade Retention

Ewgeco monitors energy use in the home for gas and electricity. It can also provide information on renewable energy product power generation.