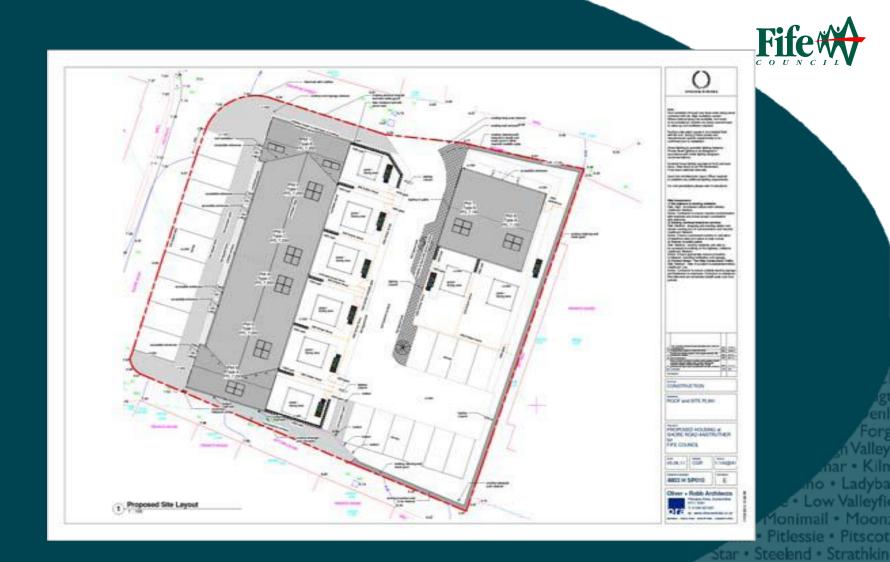

#### **Case Study - West Port Cupar**

pper Steelend • Wellwood • V htertool • Baintown • Balcury

arhills • Bonnybank • Boreland • Bow of

Indee • Carnock • Cellardyke • Ceres • Chance I

Redevelop former High School site

- Challenging design brief
- Facade retention
- Access difficulties
- Affordability
- Energy efficiency measures

Coaltown of Wemyss • Colinsburgh • Collessie • Com erossgates • Crosshill • Culross • Cults • Cupar • Cupar Muir • Da contino • Dunshalt • Dura Den • Dysart • Earlsferry • East Wemyss • Edentov creuchie • Gateside • Gauldry • Giffordtown • Glencraig • Glenrothes • Gowkhall • Grang creuchie • Gateside • Hill of Beath • Hillend • Inverkeithing • Inmestown • Kelty • Kembask • Kenney