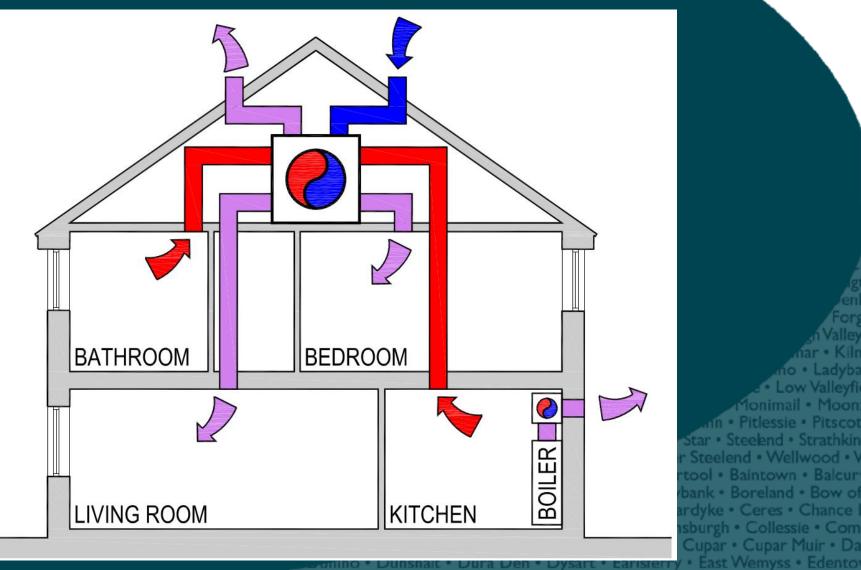

#### Fife Council Approach

Air tightness standard —>

Whole house ventilation system

= opportunity for heat recovery

• Auchtertool • Baintown • Balcury Boarhills • Bonnybank • Boreland • Bow of Thee • Carnock • Cellardyke • Ceres • Chance I Coaltown of Wemyss • Colinsburgh • Collessie • Com Borossgates • Crosshill • Culross • Cults • Cupar • Cupar Muir • Da Bornino • Dunshalt • Dura Den • Dysart • Earlsferry • East Wemyss • Edentow Freuchie • Gateside • Gauldry • Giffordtown • Glencraig • Glenrothes • Gowkhall • Grang Freuchie • Gateside • Gauldry • Giffordtown • Glencraig • Glenrothes • Gowkhall • Grang

# Passive flue gas heat recovery Reduces cost of heating water by ~35%

Coaltown of Wemyss • Cellardyke • Ceres • Chance I Coaltown of Wemyss • Colinsburgh • Collessie • Com Crossgates • Crosshill • Culross • Cults • Cupar • Cupar Muir • Da Comino • Dunshalt • Dura Den • Dysart • Earlsferry • East Wemyss • Edentow Comino • Dunshalt • Dura Den • Dysart • Earlsferry • East Wemyss • Edentow Comino • Giffordtown • Glencraig • Glenrothes • Gowkhall • Grang