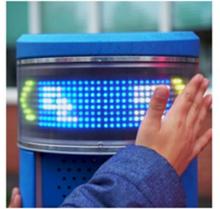

## SUTU: INTERACTIVE BALL WALL

The Lappset Sutu brings people together and encourages them to take part in active competition with friends. football and the games have different levels and are challenging for all players, from beginner to advanced. The Sutu contains 16 illuminated LED panels that register ball contact using vibration sensors. Sutu is not restricted to only football and can be used for a range of sports.

#### **DESIGNED FOR OURDOOR USE**

- O Can be easily installed in any location
- ② A great training tool for professional soccer teams at an elite level
- Successfully tested for resistance to substantial impacts
- Stimulates all players to work on actively boosting their skills