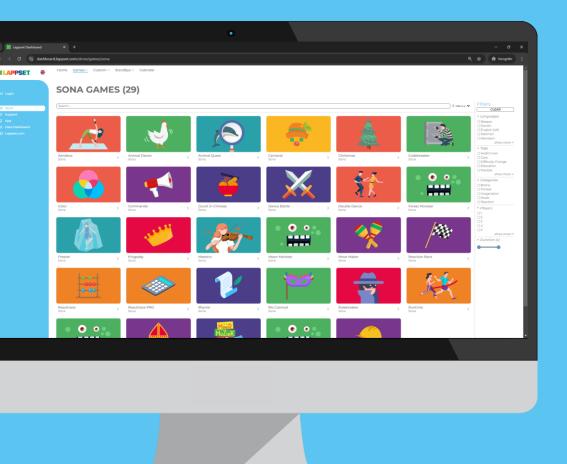

# LAPPSET GAMESTORE

**Brains** - Practice with colors, numbers, shapes & audio. Train your memory, solve problems and stimulate your mind.

**Fitness** - Move, exercise, and improve your motor skills, stamina, and physical condition.

**Imagination** - Be creative, involve your imagination and role-play. Unstructured play, with no rules, goals, or results.

**Music** - Enjoy & dance to music. Learn rhythm, dance together, and experience new music styles

**Reaction** - Practice your reflexes. Focus, multi-task and increase your physical & mental reaction speed and time.