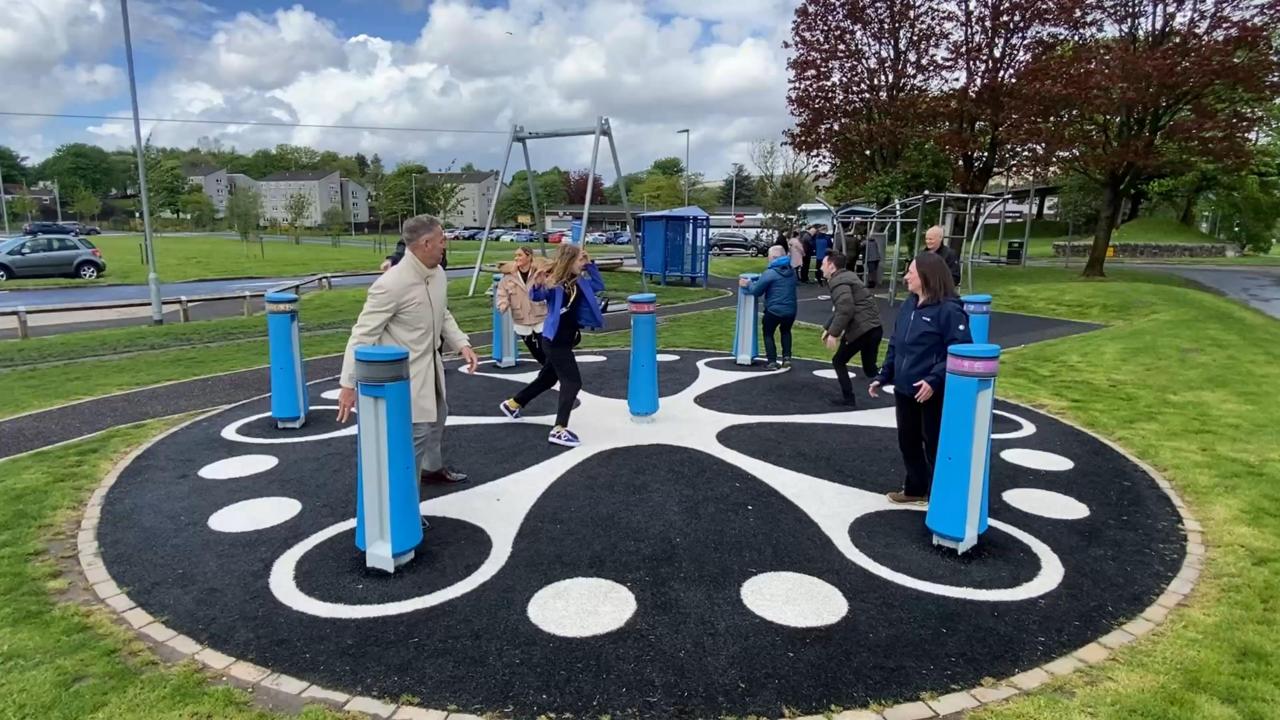

## **MEMO: INTERACTIVE PLAY PILLARS**

The Lappset Memo Interactive Play Pillars are pedagogically valuable play equipment that challenges children and young people.

Featuring a playing field and 7 columns equipped with 360° LED touch screen that shows minimalistic arcade-like visual effects.

#### **ACTIVE AND ENGAGING**

- Extensive library of games available, encouraging active play
- 6 Fully-accessible and inclusive for all, regardless of age or ability
- Designed to stimulate young players to develop their own ideas and sets of rules
- Fully-waterproof and designed to adapt to varied temperatures