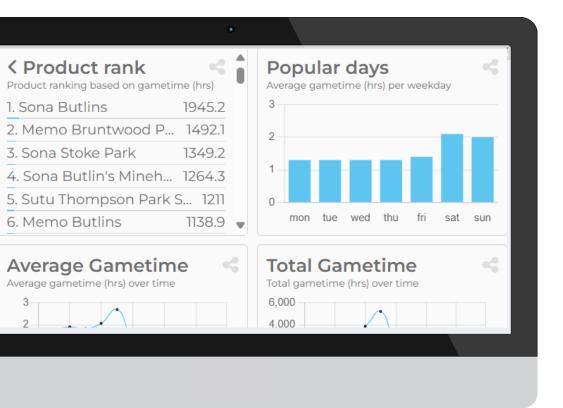

## DATA DASHBOARD AND RETURN ON INVESTMENT

# CREATE COMPETITIVE COMMUNITIES

Lappset Dashboard is a **free web application** for the Lappset Interactive units offering various features to enhance the play experience including:

- How to play the games
- Live leader boards
- Events around the world

The app is easy to use and intuitive, with each user being able to create their own personalised account to log scores, join live events, and compete with friends

# INSTANT FEEDBACK ON USAGE AND ROI

#### **Lappset Dashboard**

- Remote service
- Manage your profile and control your interactives
- Change your own settings
- Access to advanced user statistics
- Updates on new games, audio packs, themes etc. Check the video!