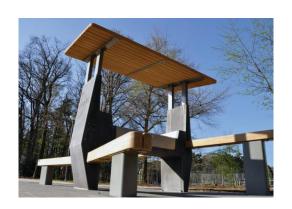

## **FONO: INTERACTIVE DJ BOOTH**

The Fono is designed to create something positive for teenagers and everyone young at heart. Fono allows future DJs to explore their creativity. All you need is a smartphone. Easy to learn, hard to master and utterly open to creative freedom. With Fono, there are no rules!

#### THE PERFECT HANGOUT ZONE

- Suitable for different locations and purposes, whether it's a playground or a skate park
- DJ console works with any smartphone
- Positive hangout spot for teenagers
- Easy to understand and open to creativity