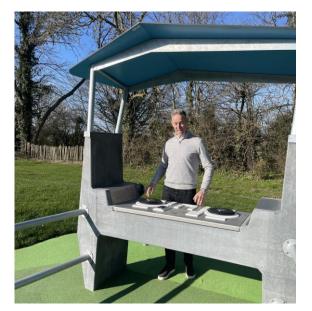

## **FONO: INTERACTIVE DJ BOOTH**

The Fono is designed to create something positive for teenagers and everyone young at heart. Fono allows future DJs to explore their creativity. All you need is a smartphone. Easy to learn, hard to master and utterly open to creative freedom. With Fono, there are no rules!

#### THE PERFECT HANGOUT ZONE

- Suitable for different locations and purposes, whether it's a playground or a skate park
- DJ console works with any smartphone
- Positive hangout spot for teenagers
- Easy to understand and open to creativity