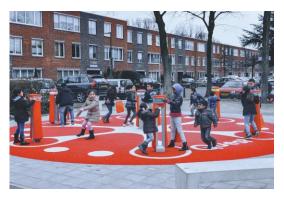

## SONA: INTERACTIVE DANCE AND PLAY ARCH

The Lappset Sona interactive dance and play arch challenges players with a range of innovative and engaging games and is an outstanding addition to any smart playground. Not only does it feature a modern eye-catching design, but the Sona is also durable and easy to maintain. Designed to be inclusive, the Sona makes playing outside available to everyone.

#### **FUN FOR THE WHOLE FAMILY**

- Multiple games available with different categories for unique experiences
- Fully-accessible and inclusive for all, regardless of age or ability
- Open design, encouraging group activity and social play
- Sensor elements including lights and sounds housed within the unit and designed to adapt to varied temperatures