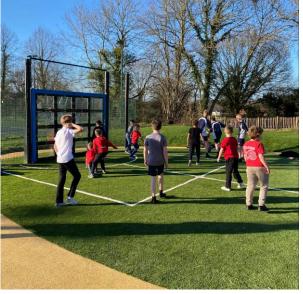

## **TORO: INTERACTIVE SPORTS ARENA**

Toro offers an engaging gaming experience with its vibrant, multipurpose arena. Its compact size and sloping corners create an environment where individuals of all ages can enjoy competition and co-operation. With four interactive goals along the sides, players are encouraged to run freely, think tactically, and stay in motion, simulating creative play and fostering interaction as they devise new strategies.

#### INTENSIVE TRAINING CAN BE FUN!

- Can be integrated into any existing sports arena
- Great for tactical and physical training (fun and health first!)
- Players and athletes learnt to adapt quickly to new circumstances
- Offers a fun and challenging array of games