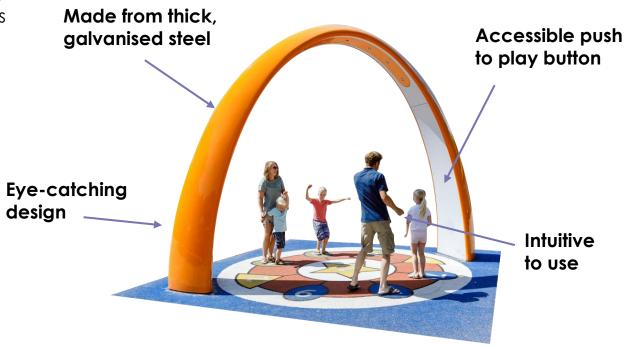

## SONA: INTERACTIVE DANCE AND PLAY ARCH

The Lappset Sona interactive dance and play arch challenges players with a range of innovative and engaging games and is an outstanding addition to any smart playground. Not only does it feature a modern eye-catching design, but the Sona is also durable and easy to maintain. Designed to be inclusive, the Sona makes playing outside available to everyone.

#### **FUN FOR THE WHOLE FAMILY**

- Multiple games available with different categories for unique experiences
- Fully-accessible and inclusive for all, regardless of age or ability
- Open design, encouraging group activity and social play
- Sensor elements including lights and sounds housed within the unit and designed to adapt to varied temperatures