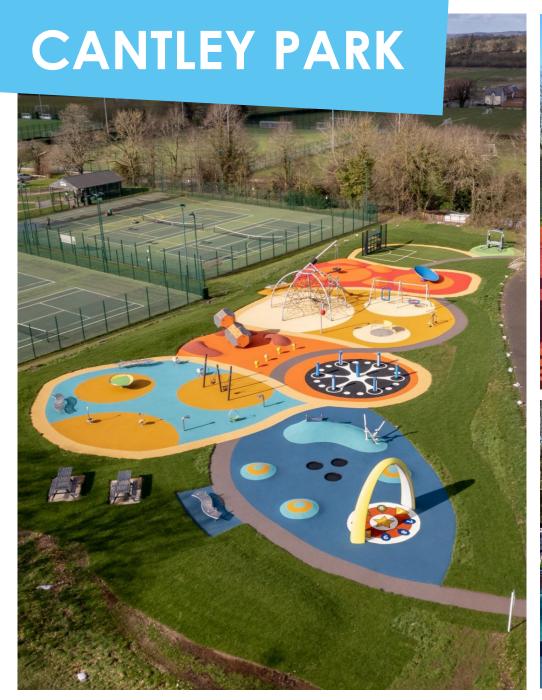

## **CANTLEY PARK**

**SINCE 2024** 

Sutu Ball Wall 287 Hours Fono
DJ Booth
442 Hours

Memo
Play Pillars
583 Hours

Sona
Dance
Arch
667 Hours

Total 1,978 Hours

**SINCE 2021** 

Sutu
Ball Wall
2,102
Hours

Fono
DJ Booth
2,213
Hours

Memo
Play Pillars
2,237
Hours

Sona
Dance
Arch
2,809
Hours

Total **9,271 Hours** 