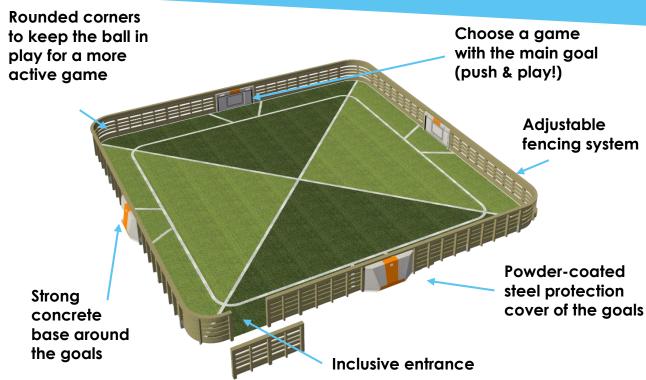

## **TORO: INTERACTIVE SPORTS ARENA**

Toro offers an engaging gaming experience with its vibrant, multipurpose arena. Its compact size and sloping corners create an environment where individuals of all ages can enjoy competition and co-operation. With four interactive goals along the sides, players are encouraged to run freely, think tactically, and stay in motion, simulating creative play and fostering interaction as they devise new strategies.

#### INTENSIVE TRAINING CAN BE FUN!

- Can be integrated into any existing sports arena
- Great for tactical and physical training (fun and health first!)
- Players and athletes learnt to adapt quickly to new circumstances
- Offers a fun and challenging array of games