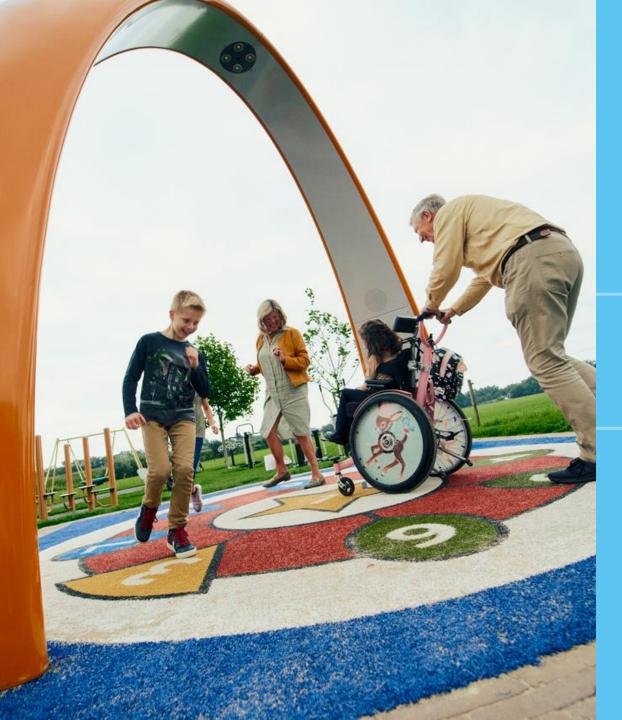

## SONA: INTERACTIVE DANCE AND PLAY ARCH

The Lappset Sona interactive dance and play arch challenges players with a range of innovative and engaging games and is an outstanding addition to any smart playground. Not only does it feature a modern eye-catching design, but the Sona is also durable and easy to maintain. Designed to be inclusive, the Sona makes playing outside available to everyone.

#### **FUN FOR THE WHOLE FAMILY**

- Multiple games available with different categories for unique experiences
- Fully-accessible and inclusive for all, regardless of age or ability
- Open design, encouraging group activity and social play
- Sensor elements including lights and sounds housed within the unit and designed to adapt to varied temperatures