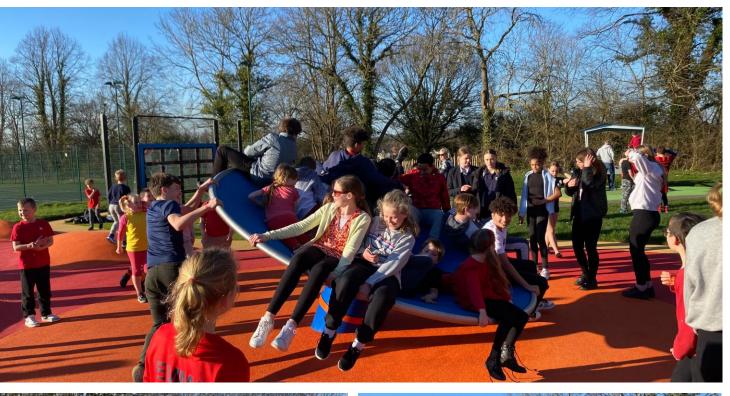

## SONA: INTERACTIVE DANCE AND PLAY ARCH

The Lappset Sona interactive dance and play arch challenges players with a range of innovative and engaging games and is an outstanding addition to any smart playground. Not only does it feature a modern eye-catching design, but the Sona is also durable and easy to maintain. Designed to be inclusive, the Sona makes playing outside available to everyone.

#### **FUN FOR THE WHOLE FAMILY**

- Multiple games available with different categories for unique experiences
- Fully-accessible and inclusive for all, regardless of age or ability
- Open design, encouraging group activity and social play
- Sensor elements including lights and sounds housed within the unit and designed to adapt to varied temperatures