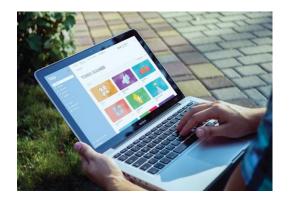

# CREATE COMPETITIVE COMMUNITIES

Lappset Dashboard is a **free web application** for the Lappset Interactive units offering various features to enhance the play experience including:

- How to play the games
- Live leader boards
- Events around the world

The app is easy to use and intuitive, with each user being able to create their own personalised account to log scores, join live events, and compete with friends

#### **Lappset Dashboard**

- Remote service
- Manage your profile and control your interactives
- Change your own settings
- Access to advanced user statistics
- Updates on new games, audio packs, themes etc. Check the video!