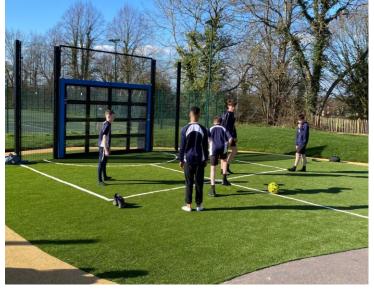

## **TORO: INTERACTIVE SPORTS ARENA**

Toro offers an engaging gaming experience with its vibrant, multipurpose arena. Its compact size and sloping corners create an environment where individuals of all ages can enjoy competition and co-operation. With four interactive goals along the sides, players are encouraged to run freely, think tactically, and stay in motion, simulating creative play and fostering interaction as they devise new strategies.

#### INTENSIVE TRAINING CAN BE FUN!

- Can be integrated into any existing sports arena
- Great for tactical and physical training (fun and health first!)
- Players and athletes learnt to adapt quickly to new circumstances
- Offers a fun and challenging array of games