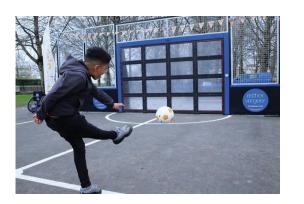

## SUTU: INTERACTIVE BALL WALL

The Lappset Sutu brings people together and encourages them to take part in active competition with friends. football and the games have different levels and are challenging for all players, from beginner to advanced. The Sutu contains 16 illuminated LED panels that register ball contact using vibration sensors. Sutu is not restricted to only football and can be used for a range of sports.

#### **DESIGNED FOR OURDOOR USE**

- O Can be easily installed in any location
- ② A great training tool for professional soccer teams at an elite level
- Successfully tested for resistance to substantial impacts
- Stimulates all players to work on actively boosting their skills