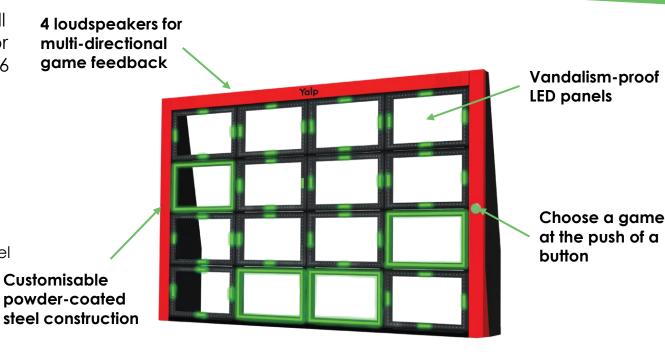

## SUTU: INTERACTIVE BALL WALL

The Lappset Sutu brings people together and encourages them to take part in active competition with friends. football and the games have different levels and are challenging for all players, from beginner to advanced. The Sutu contains 16 illuminated LED panels that register ball contact using vibration sensors. Sutu is not restricted to only football and can be used for a range of sports.

#### **DESIGNED FOR OURDOOR USE**

- O Can be easily installed in any location
- ② A great training tool for professional soccer teams at an elite level
- Successfully tested for resistance to substantial impacts
- Stimulates all players to work on actively boosting their skills