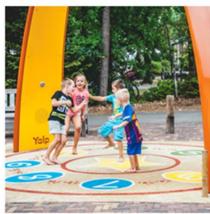

## **MEMO: INTERACTIVE PLAY PILLARS**

The Lappset Memo Interactive Play Pillars are pedagogically valuable play equipment that challenges children and young people.

Featuring a playing field and 7 columns equipped with 360° LED touch screen that shows minimalistic arcade-like visual effects.

#### **ACTIVE AND ENGAGING**

- Extensive library of games available, encouraging active play
- 6 Fully-accessible and inclusive for all, regardless of age or ability
- Designed to stimulate young players to develop their own ideas and sets of rules
- Fully-waterproof and designed to adapt to varied temperatures