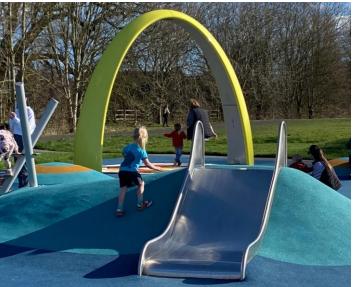

## SONA: INTERACTIVE DANCE AND PLAY ARCH

The Lappset Sona interactive dance and play arch challenges players with a range of innovative and engaging games and is an outstanding addition to any smart playground. Not only does it feature a modern eye-catching design, but the Sona is also durable and easy to maintain. Designed to be inclusive, the Sona makes playing outside available to everyone.

#### **FUN FOR THE WHOLE FAMILY**

- Multiple games available with different categories for unique experiences
- Fully-accessible and inclusive for all, regardless of age or ability
- Open design, encouraging group activity and social play
- Sensor elements including lights and sounds housed within the unit and designed to adapt to varied temperatures