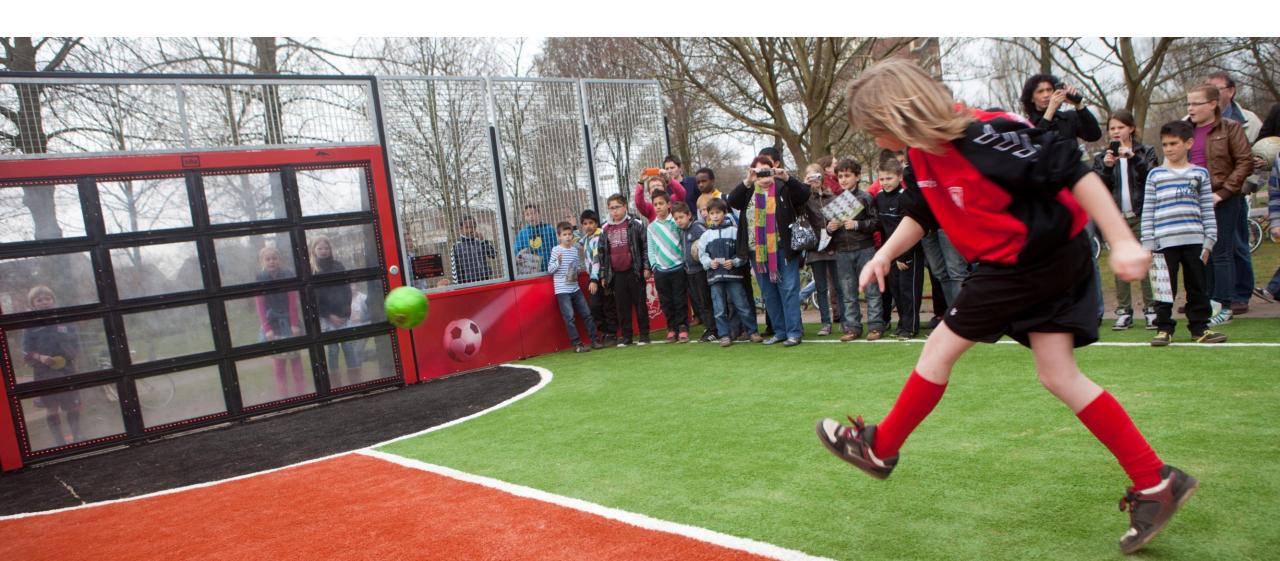

## SUTU: INTERACTIVE BALL WALL

The Lappset Sutu brings people together and encourages them to take part in active competition with friends. football and the games have different levels and are challenging for all players, from beginner to advanced. The Sutu contains 16 illuminated LED panels that register ball contact using vibration sensors. Sutu is not restricted to only football and can be used for a range of sports.

#### **DESIGNED FOR OURDOOR USE**

- O Can be easily installed in any location
- ② A great training tool for professional soccer teams at an elite level
- Successfully tested for resistance to substantial impacts
- Stimulates all players to work on actively boosting their skills