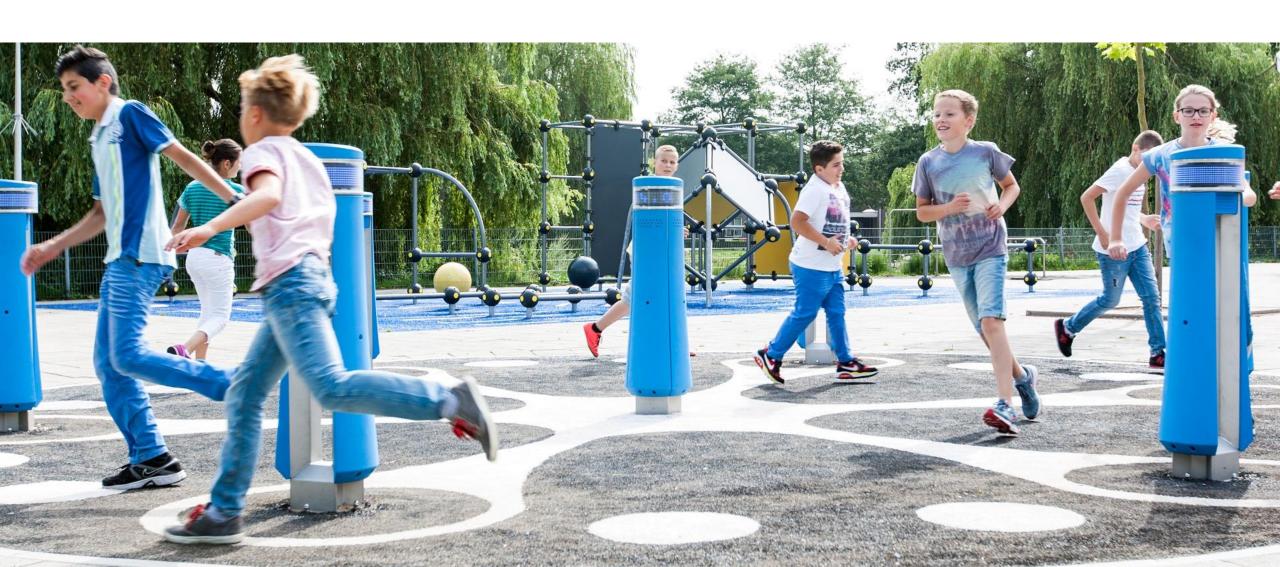

## **MEMO: INTERACTIVE PLAY PILLARS**

The Lappset Memo Interactive Play Pillars are pedagogically valuable play equipment that challenges children and young people.

Featuring a playing field and 7 columns equipped with 360° LED touch screen that shows minimalistic arcade-like visual effects.

#### **ACTIVE AND ENGAGING**

- Extensive library of games available, encouraging active play
- 6 Fully-accessible and inclusive for all, regardless of age or ability
- Designed to stimulate young players to develop their own ideas and sets of rules
- Fully-waterproof and designed to adapt to varied temperatures