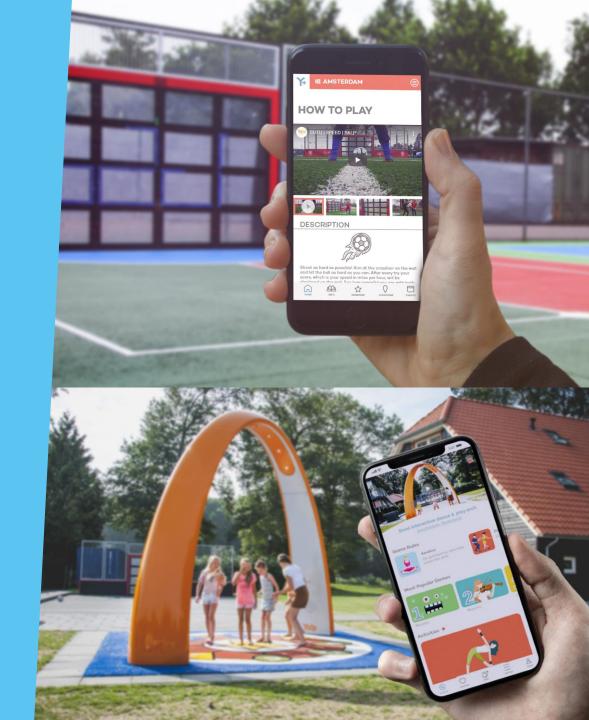

# CREATE COMPETITIVE COMMUNITIES

Lappset Dashboard is a **free web application** for the Lappset Interactive units offering various features to enhance the play experience including:

- How to play the games
- Live leader boards
- Events around the world

The app is easy to use and intuitive, with each user being able to create their own personalised account to log scores, join live events, and compete with friends