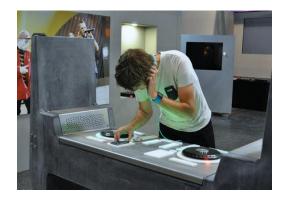

## **FONO: INTERACTIVE DJ BOOTH**

The Fono is designed to create something positive for teenagers and everyone young at heart. Fono allows future DJs to explore their creativity. All you need is a smartphone. Easy to learn, hard to master and utterly open to creative freedom. With Fono, there are no rules!

#### THE PERFECT HANGOUT ZONE

- Suitable for different locations and purposes, whether it's a playground or a skate park
- DJ console works with any smartphone
- Positive hangout spot for teenagers
- Easy to understand and open to creativity