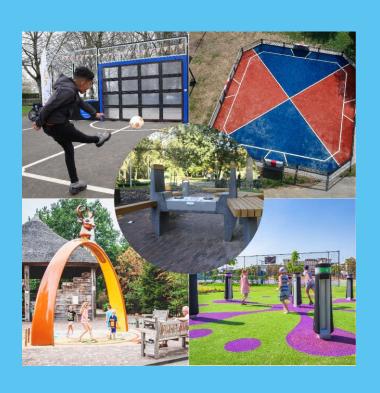

## SONA: INTERACTIVE DANCE AND PLAY ARCH

The Lappset Sona interactive dance and play arch challenges players with a range of innovative and engaging games and is an outstanding addition to any smart playground. Not only does it feature a modern eye-catching design, but the Sona is also durable and easy to maintain. Designed to be inclusive, the Sona makes playing outside available to everyone.

## SUTU: INTERACTIVE BALL WALL

The Lappset Sutu brings people together and encourages them to take part in active competition with friends. football and the games have different levels and are challenging for all players, from beginner to advanced. The Sutu contains 16 illuminated LED panels that register ball contact using vibration sensors. Sutu is not restricted to only football and can be used for a range of sports.

## **TORO: INTERACTIVE SPORTS ARENA**

Toro offers an engaging gaming experience with its vibrant, multipurpose arena. Its compact size and sloping corners create an environment where individuals of all ages can enjoy competition and co-operation. With four interactive goals along the sides, players are encouraged to run freely, think tactically, and stay in motion, simulating creative play and fostering interaction as they devise new strategies.

## **FONO: INTERACTIVE DJ BOOTH**

The Fono is designed to create something positive for teenagers and everyone young at heart. Fono allows future DJs to explore their creativity. All you need is a smartphone. Easy to learn, hard to master and utterly open to creative freedom. With Fono, there are no rules!

## **MEMO: INTERACTIVE PLAY PILLARS**

The Lappset Memo Interactive Play Pillars are pedagogically valuable play equipment that challenges children and young people.

Featuring a playing field and 7 columns equipped with 360° LED touch screen that shows minimalistic arcade-like visual effects.