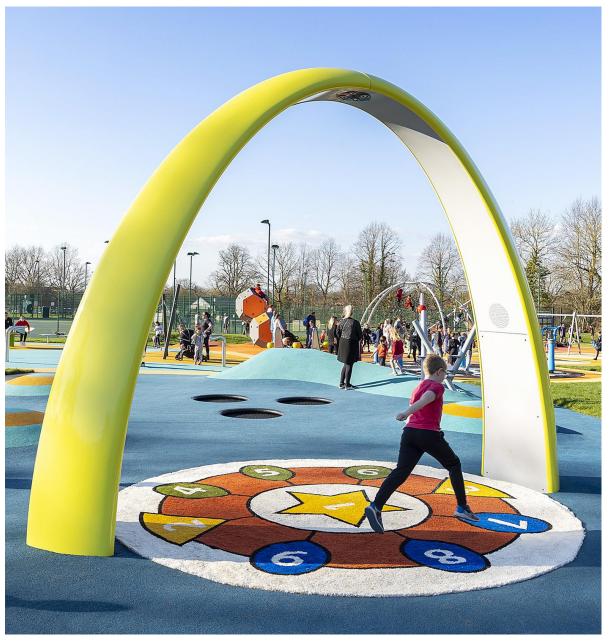

## SONA: INTERACTIVE DANCE AND PLAY ARCH

The Lappset Sona interactive dance and play arch challenges players with a range of innovative and engaging games and is an outstanding addition to any smart playground. Not only does it feature a modern eye-catching design, but the Sona is also durable and easy to maintain. Designed to be inclusive, the Sona makes playing outside available to everyone.

#### **FUN FOR THE WHOLE FAMILY**

- Multiple games available with different categories for unique experiences
- Fully-accessible and inclusive for all, regardless of age or ability
- Open design, encouraging group activity and social play
- Sensor elements including lights and sounds housed within the unit and designed to adapt to varied temperatures