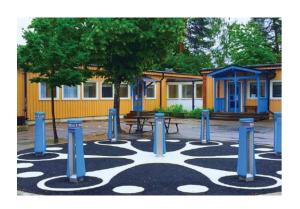

## **MEMO: INTERACTIVE PLAY PILLARS**

The Lappset Memo Interactive Play Pillars are pedagogically valuable play equipment that challenges children and young people.

Featuring a playing field and 7 columns equipped with 360° LED touch screen that shows minimalistic arcade-like visual effects.

#### **ACTIVE AND ENGAGING**

- Extensive library of games available, encouraging active play
- 6 Fully-accessible and inclusive for all, regardless of age or ability
- Designed to stimulate young players to develop their own ideas and sets of rules
- Fully-waterproof and designed to adapt to varied temperatures