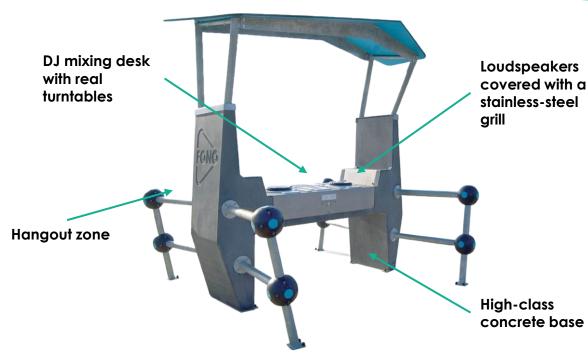

## **FONO: INTERACTIVE DJ BOOTH**

The Fono is designed to create something positive for teenagers and everyone young at heart. Fono allows future DJs to explore their creativity. All you need is a smartphone. Easy to learn, hard to master and utterly open to creative freedom. With Fono, there are no rules!

#### THE PERFECT HANGOUT ZONE

- Suitable for different locations and purposes, whether it's a playground or a skate park
- DJ console works with any smartphone
- Positive hangout spot for teenagers
- Easy to understand and open to creativity