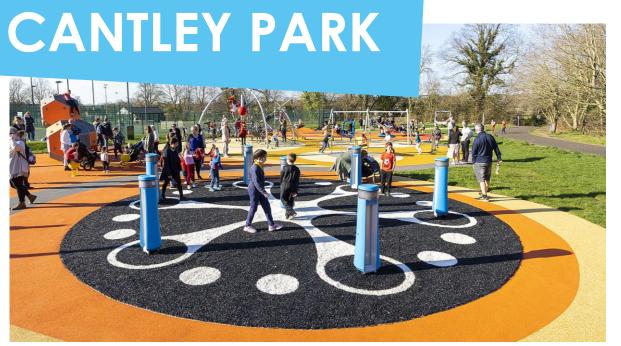

## **CANTLEY PARK**

**SINCE 2024** 

Sutu Ball Wall 287 Hours Fono
DJ Booth
442 Hours

Memo
Play Pillars
583 Hours

Sona
Dance
Arch
667 Hours

Total 1,978 Hours

**SINCE 2021** 

Sutu
Ball Wall
2,102
Hours

Fono
DJ Booth
2,213
Hours

Memo
Play Pillars
2,237
Hours

Sona
Dance
Arch
2,809
Hours

Total **9,271 Hours** 