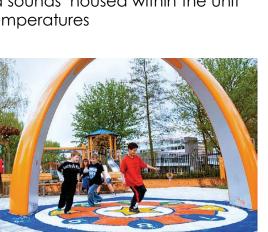

## SONA: INTERACTIVE DANCE AND PLAY ARCH

The Lappset Sona interactive dance and play arch challenges players with a range of innovative and engaging games and is an outstanding addition to any smart playground. Not only does it feature a modern eye-catching design, but the Sona is also durable and easy to maintain. Designed to be inclusive, the Sona makes playing outside available to everyone.

#### **FUN FOR THE WHOLE FAMILY**

- Multiple games available with different categories for unique experiences
- Fully-accessible and inclusive for all, regardless of age or ability
- Open design, encouraging group activity and social play
- Sensor elements including lights and sounds housed within the unit and designed to adapt to varied temperatures