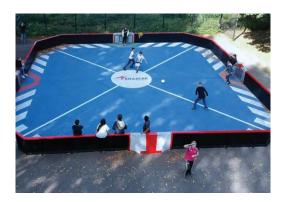

## **TORO: INTERACTIVE SPORTS ARENA**

Toro offers an engaging gaming experience with its vibrant, multipurpose arena. Its compact size and sloping corners create an environment where individuals of all ages can enjoy competition and co-operation. With four interactive goals along the sides, players are encouraged to run freely, think tactically, and stay in motion, simulating creative play and fostering interaction as they devise new strategies.

#### INTENSIVE TRAINING CAN BE FUN!

- Can be integrated into any existing sports arena
- Great for tactical and physical training (fun and health first!)
- Players and athletes learnt to adapt quickly to new circumstances
- Offers a fun and challenging array of games