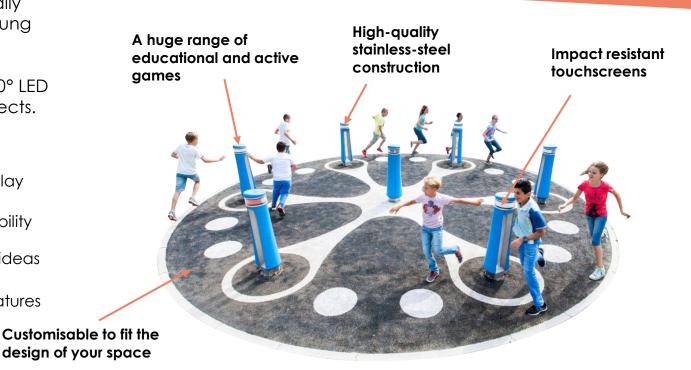

## **MEMO: INTERACTIVE PLAY PILLARS**

The Lappset Memo Interactive Play Pillars are pedagogically valuable play equipment that challenges children and young people.

Featuring a playing field and 7 columns equipped with 360° LED touch screen that shows minimalistic arcade-like visual effects.

#### **ACTIVE AND ENGAGING**

- Extensive library of games available, encouraging active play
- 6 Fully-accessible and inclusive for all, regardless of age or ability
- Designed to stimulate young players to develop their own ideas and sets of rules
- Fully-waterproof and designed to adapt to varied temperatures