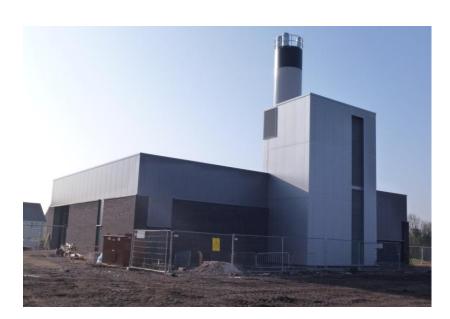

#### System Capacity

- 13.3MW heat capacity
  - 2 No. 850kW CHP engines
  - 3 No. 3MW gas boilers
  - 2.6MW thermal store
- Heat to Emirates Arena, 120 bed care home + 700 houses
- Maximising capacity during Games Mode