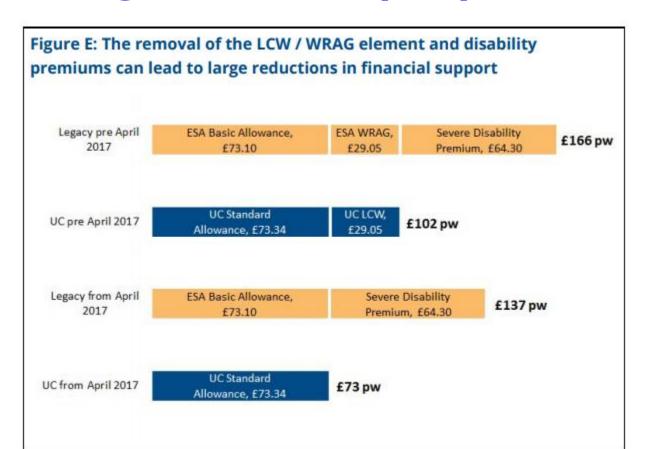

least until the roll-out is complete. Offer everyone options in how the benefit is paid to allow people to adjust to Universal Credit.

Put in place a comprehensive support package before rollout speeds up, to make sure people get advice to manage their money and deal with any complications in the application process.

### **Universal Credit and Debt 2017**

# 1 in 4 people are being left without enough money to live on for over 6 weeks

Work and Pensions Secretary, David Gauke, recently confirmed that only 76% of people receive their full payment within 6 weeks.

The most vulnerable are waiting even longer. 1 in 3 people we've helped on Universal Credit are waiting more than 6 weeks to receive any income. 11% are waiting over 10 weeks.<sup>2</sup>

### **UC for single disabled people**



### **Showing Impact**

£3.04

in savings to government and public services (fiscal benefits)

By helping stop problems occurring or escalating, we reduce the need for public services (health, housing, out-of-work benefits)

Total: £3.85million

£17.15

in wider economic and social benefits (public value)

Solving problems improves lives – and this means better wellbeing, participation and productivity for the people we help

Total: £21.7million

#### Case study - Janet's story

Janet and her husband, Martyn were on a low income. Martyn had recently had a stroke but he had been turned down for PIP. They did not appeal the decision as Janet herself became ill.

They approached the Carers Project, who identified that they were not receiving their full entitlement.

On contacting the DWP we