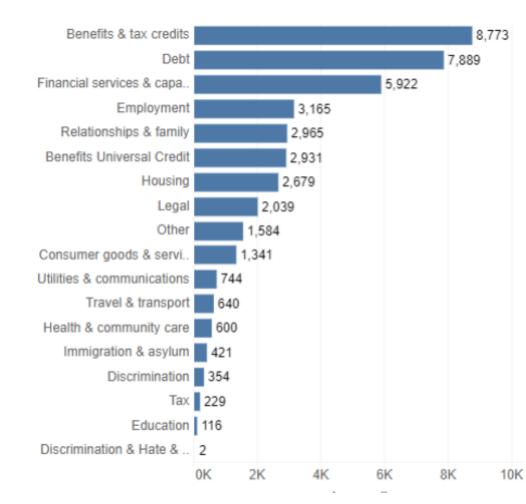

Part 1 issues %

### What does our data show us

Locally (issues not clients)

- Past 12 months 2,931 issues (7%)
- Initial Claim 1,405
- Housing element 332
- Disability Element 288