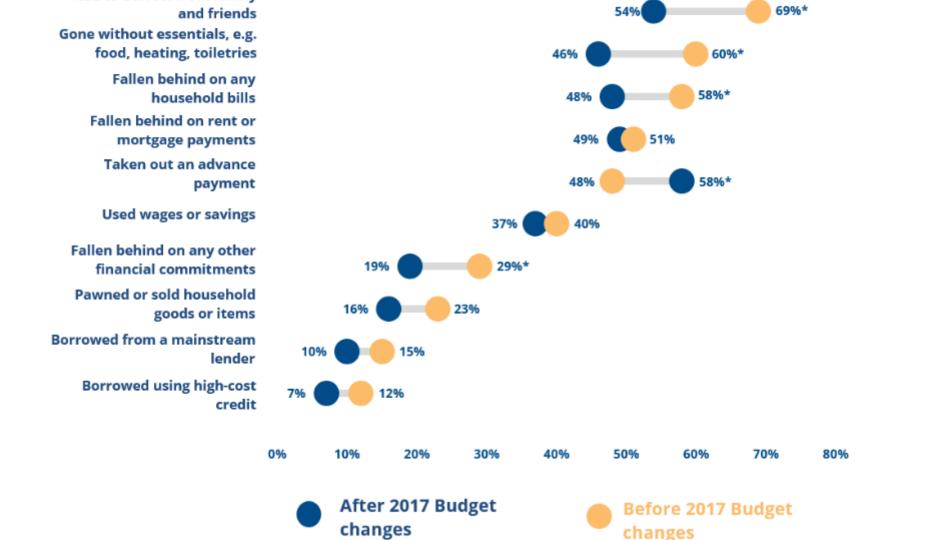

**40%** of people we've helped reported they were **not aware** they could get an advance payment to help with the initial waiting period for their first payment.

**Over half** of the people we've helped who receive Universal Credit **borrowed money** whilst waiting for their first payment.

**Over half** of the people we've helped who receive Universal Credit **borrowed money** whilst waiting for their first payment.

The people we see on Universal Credit are nearly **one and a half times as likely** to seek advice on **debt issues** compared to those on other benefits.