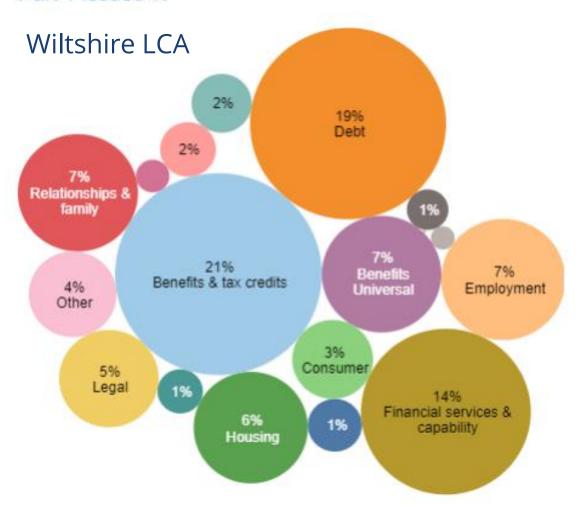

Part 1 issues %

### What does our data show us

Locally (issues not clients)

- Past 12 months 2,931 issues (7%)
- Initial Claim 1,405
- Housing element 332
- Disability Element 288