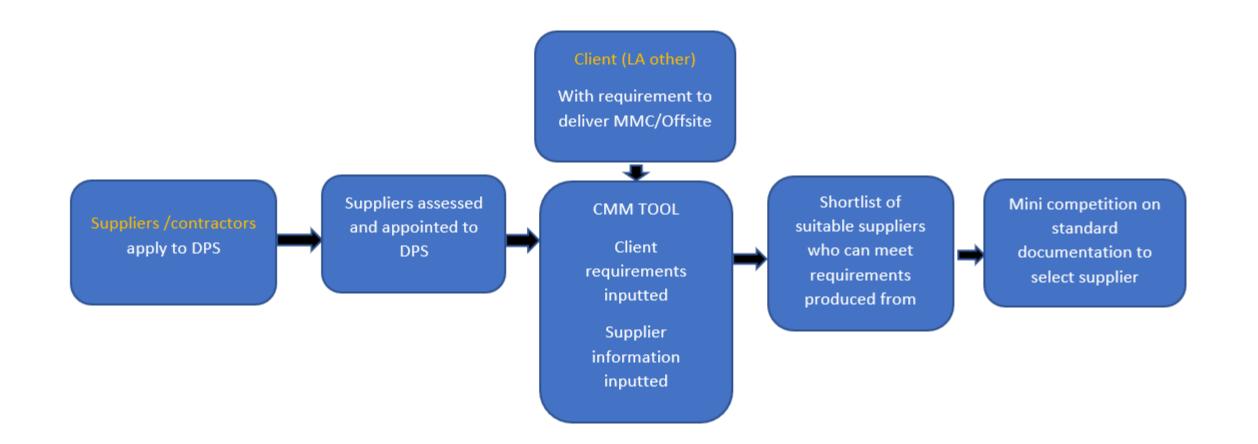

## The DPS -'A procurement and delivery wrapper'

- Consulting on the potential establishment of the Dynamic Purchasing System (DPS) for the construction of residential dwellings (and any associated community buildings and facilities) incorporating low energy (including zero carbon) offsite housing, apartments, care homes and multi-occupancy dwellings.
- The DPS process will run in conjunction with a new innovative digital toolkit from Constructing Modern Methods (CMM).
- The DPS and Digital Toolkit will provide the opportunity for many new and emerging MMC/Offsite suppliers/contractors to engage with public sector organisations across the South West

### The DPS -'A procurement and delivery wrapper'