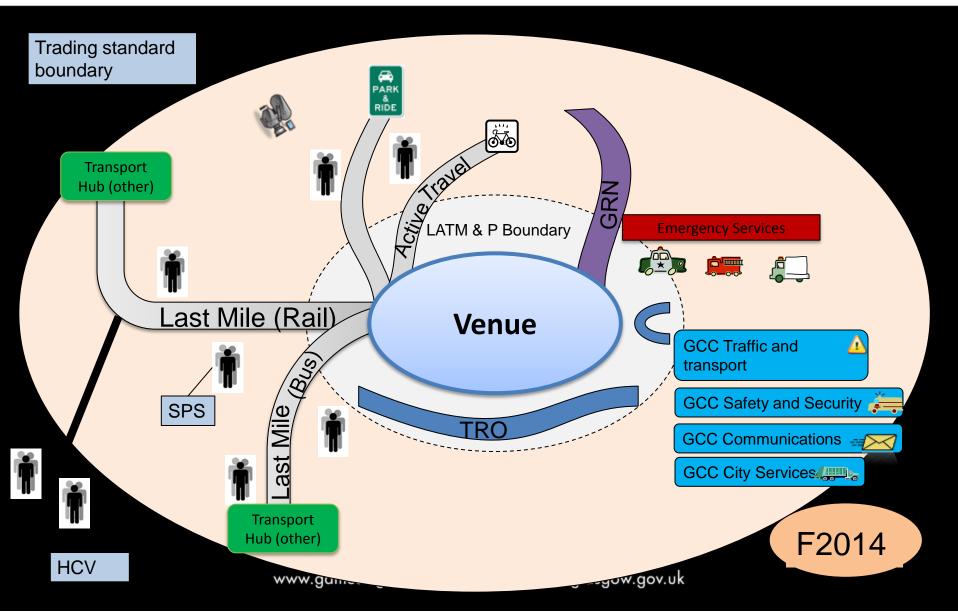

#### Urban Domain, including Last Mile – Shared Stakeholder Responsibilities

# Local Area Traffic Management and Parking (LATMP)

#### Traffic and Transport

- OC responsible for Venues, Live Sites and Road Races
- OC have employed AECOM as LATM&P designers
- LES providing input and validation to LATM&P