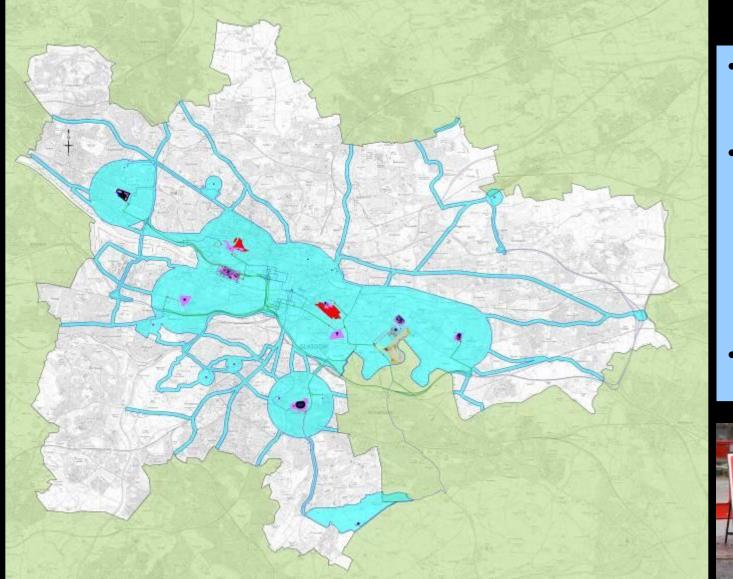

|               |               |               |               |               |               | 1             | 1             |               | i 1               |

#### Traffic and Transport









- OC responsible for Venues, Live Sites and Road Races
- OC have employed AECOM as LATM&P designers
- LES providing input and validation to LATM&P





#### **Transport Infrastructure completed**







#### Games Route Network (GRN)







#### **Games Route Measures**











#### **Keep Glasgow Moving**

- Get Ready Glasgow
- Business Engagement Evenings
- Community
- Engagement Evenings (March and May 2014)
- Roads Race

*"Glasgow will be open for business - it just won't be Business as Usual"* 









#### **Games Operating Centre**







#### Roadworks Embargo







- Active from 22nd April 2014
- Includes areas around venues, Road Race routes, GRN, arterial roads and Live Sites
- Communicated to public utilities



#### Challenges!!

















#### Success!!







- 2900+ Commonwealth Apprentices
- £184M worth of Games related contracts won by Glasgow companies
- 85% of Glaswegians surveyed believe the Games will have a positive impact
- 100+ Community Projects associated with the Games





### Join us on the Journey