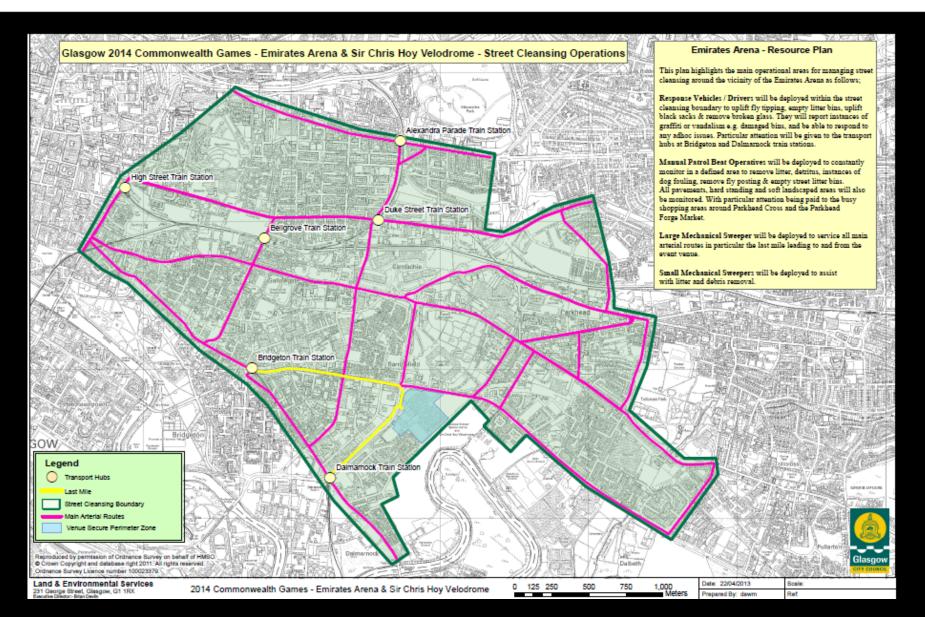

#### Waste and Street Cleansing

#### Waste and Street Cleansing

- Venue waste contract GCC to collect from Glasgow venues
- 80% waste diversion from landfill Bid Commitment
- Recycling targets under discussion with Glasgow 2014 Ltd