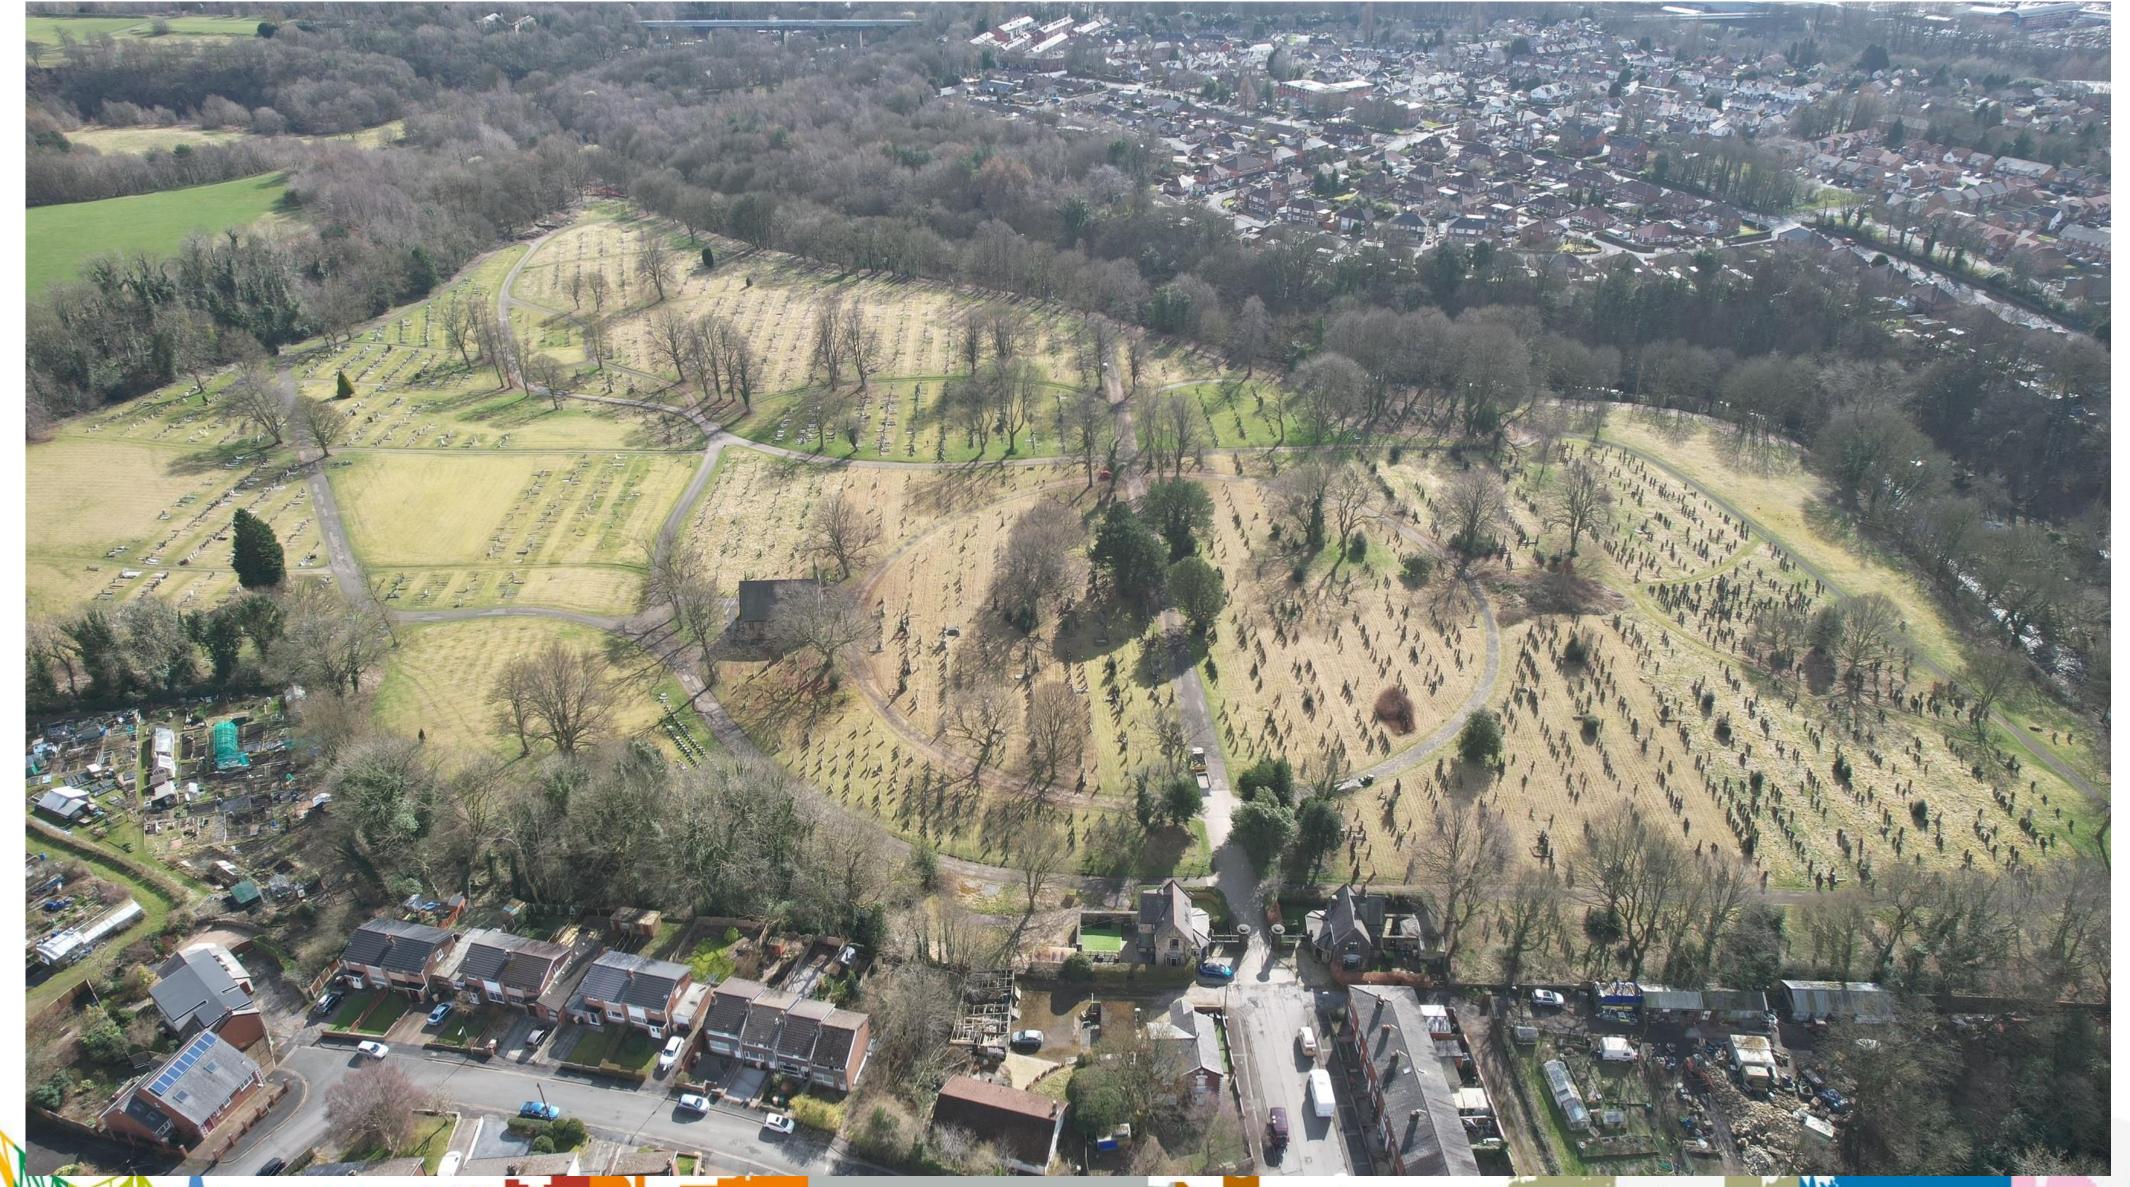

#### Cemeteries get glow up as new 10-strong 'green space' team get to work

NOT THAT I'M BITTER

Seven cemeteries have been tidied up extensively in the past few weeks

NEWS By Chris Gee Local democracy reporter

15:21, 08 Apr 2025

An aerial view of Tonge cemetery after grass cutting and maintenance work

Bolton's cemeteries have had a spring clean from a newly-formed team of council