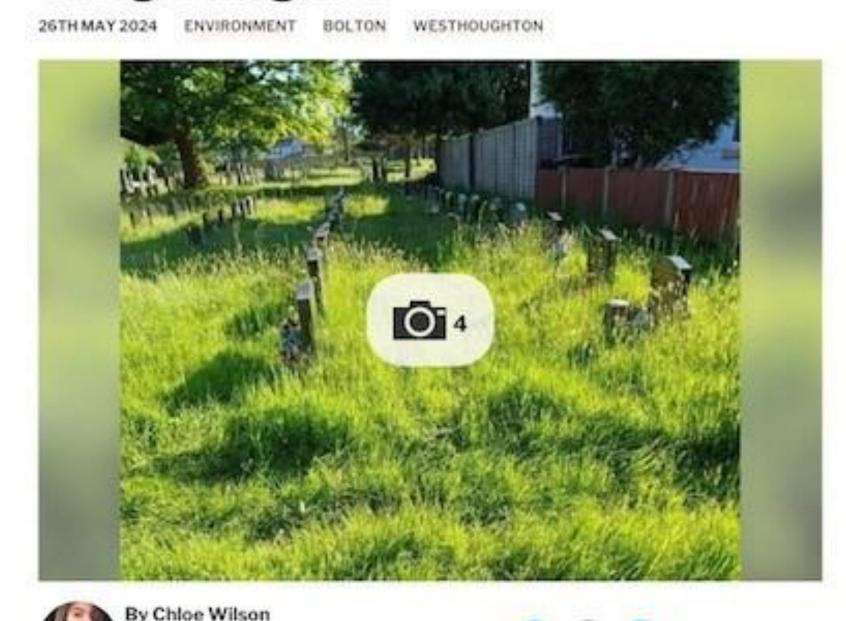

### Westhoughton Cemetery: Residents raise concerns about overgrown grass

Ad served by Google

hloewjourno

Ad served by Google

#### Westhoughton Cemetery: Residents raise concerns about overgrown grass

er News Reporter

hloewjourno