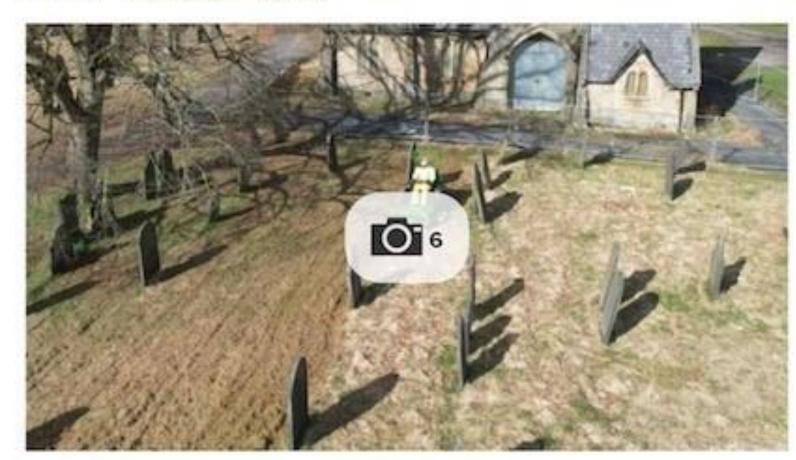

#### Cemeteries get glow up as new 10-strong 'green space' team get to work

NOT THAT I'M BITTER

Seven cemeteries have been tidied up extensively in the past few weeks

NEWS By Chris Gee Local democracy reporter

15:21, 08 Apr 2025

An aerial view of Tonge cemetery after grass cutting and maintenance work

Bolton's cemeteries have had a spring clean from a newly-formed team of council