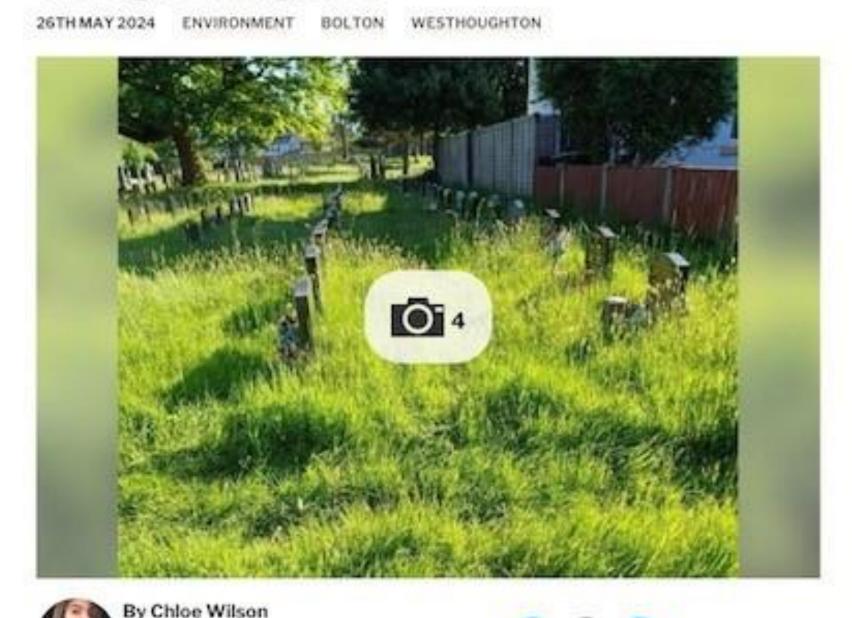

# Improvements to Grounds Maintenance in Boltons Cemeteries

John Gregory
Head of Environmental Assets
Bolton Metropolitan Borough Council





### Bolton Bereavement Assets

- 7 municipal cemeteries dating back to the 1850s
- Additional large Muslim cemetery
- Municipal Crematorium in its own grounds
- •10 C of E churchyards





# 2024 Cutting Season

### Westhoughton Cemetery: Residents raise concerns about overgrown grass





Ad served by Google



hloewjourno









Ad served by Google

# 2024 Cutting Season

29 Comments

#### Westhoughton Cemetery: Residents raise concerns about overgrown grass



er News Reporter

hloewjourno



#### Astley Bridge Cemetery concerns raised over condition







# 2024 Cutting Season

#### Tonge Cemetery: Woman's upset after grass not cut







# 2024 Cutting Season

#### Tonge Cemetery: Woman's upset after grass not cut





#### Upset as Farnworth Cemetery left a mess after grass is cut









### The Plan for 2025

- Acknowledge previous failings
- Secure additional funding
- Act quickly to employ an agency team
- Equip the team properly
- Train the team properly
- Start as early as possible
- Commit to employ the team permanently



### The Team







# Early Success

### Bolton Council launches borough wide cemeteries spring clean

7TH APRIL ENVIRONMENT BOLTON





How long does it take to breakeven or solar panels?

The Eco Experts