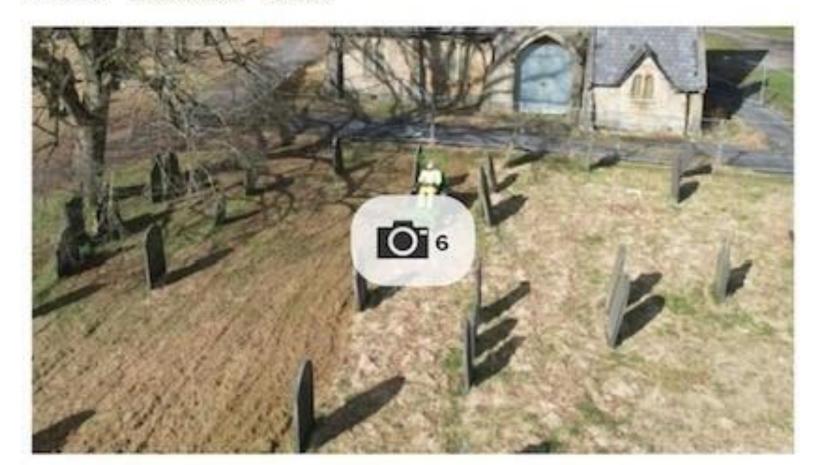

#### Cemeteries get glow up as new 10-strong 'green space' team get to work

NOT THAT I'M BITTER

Seven cemeteries have been tidied up extensively in the past few weeks

NEWS By Chris Gee Local democracy reporter

15:21, 08 Apr 2025

An aerial view of Tonge cemetery after grass cutting and maintenance work

Bolton's cemeteries have had a spring clean from a newly-formed team of council