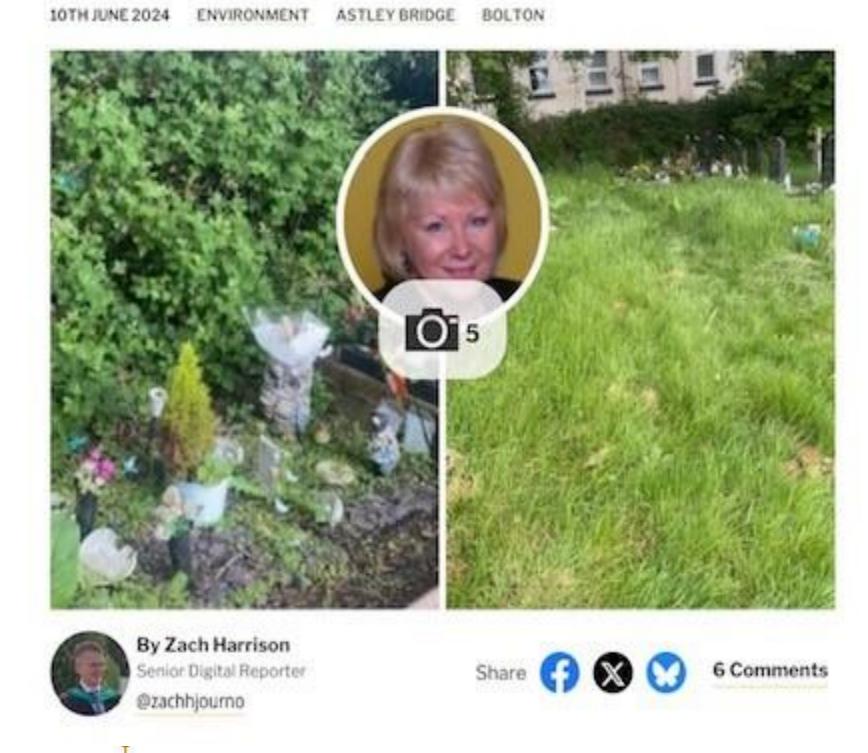

# Improvements to Grounds Maintenance in Boltons Cemeteries

John Gregory
Head of Environmental Assets
Bolton Metropolitan Borough Council





### Bolton Bereavement Assets

- 7 municipal cemeteries dating back to the 1850s
- Additional large Muslim cemetery
- Municipal Crematorium in its own grounds
- •10 C of E churchyards





# 2024 Cutting Season

### Westhoughton Cemetery: Residents raise concerns about overgrown grass





Ad served by Google



hloewjourno









Ad served by Google

# 2024 Cutting Season

29 Comments

#### Westhoughton Cemetery: Residents raise concerns about overgrown grass



er News Reporter

hloewjourno



#### Astley Bridge Cemetery concerns raised over condition







# 2024 Cutting Season

#### Tonge Cemetery: Woman's upset after grass not cut







# 2024 Cutting Season

#### Tonge Cemetery: Woman's upset after grass not cut





#### Upset as Farnworth Cemetery left a mess after grass is cut









### The Plan for 2025

- Acknowledge previous failings
- Secure additional funding
- Act quickly to employ an agency team
- Equip the team properly
- Train the team properly
- Start as early as possible
- Commit to employ the team permanently



### The Team







# Early Success

### Bolton Council launches borough wide cemeteries spring clean

7TH APRIL ENVIRONMENT BOLTON





How long does it take to breakeven or solar panels?

The Eco Experts

















3 Toxic Foods for Dogs: The One Mea You Should Never Feed Your Dog Dog Health Discov