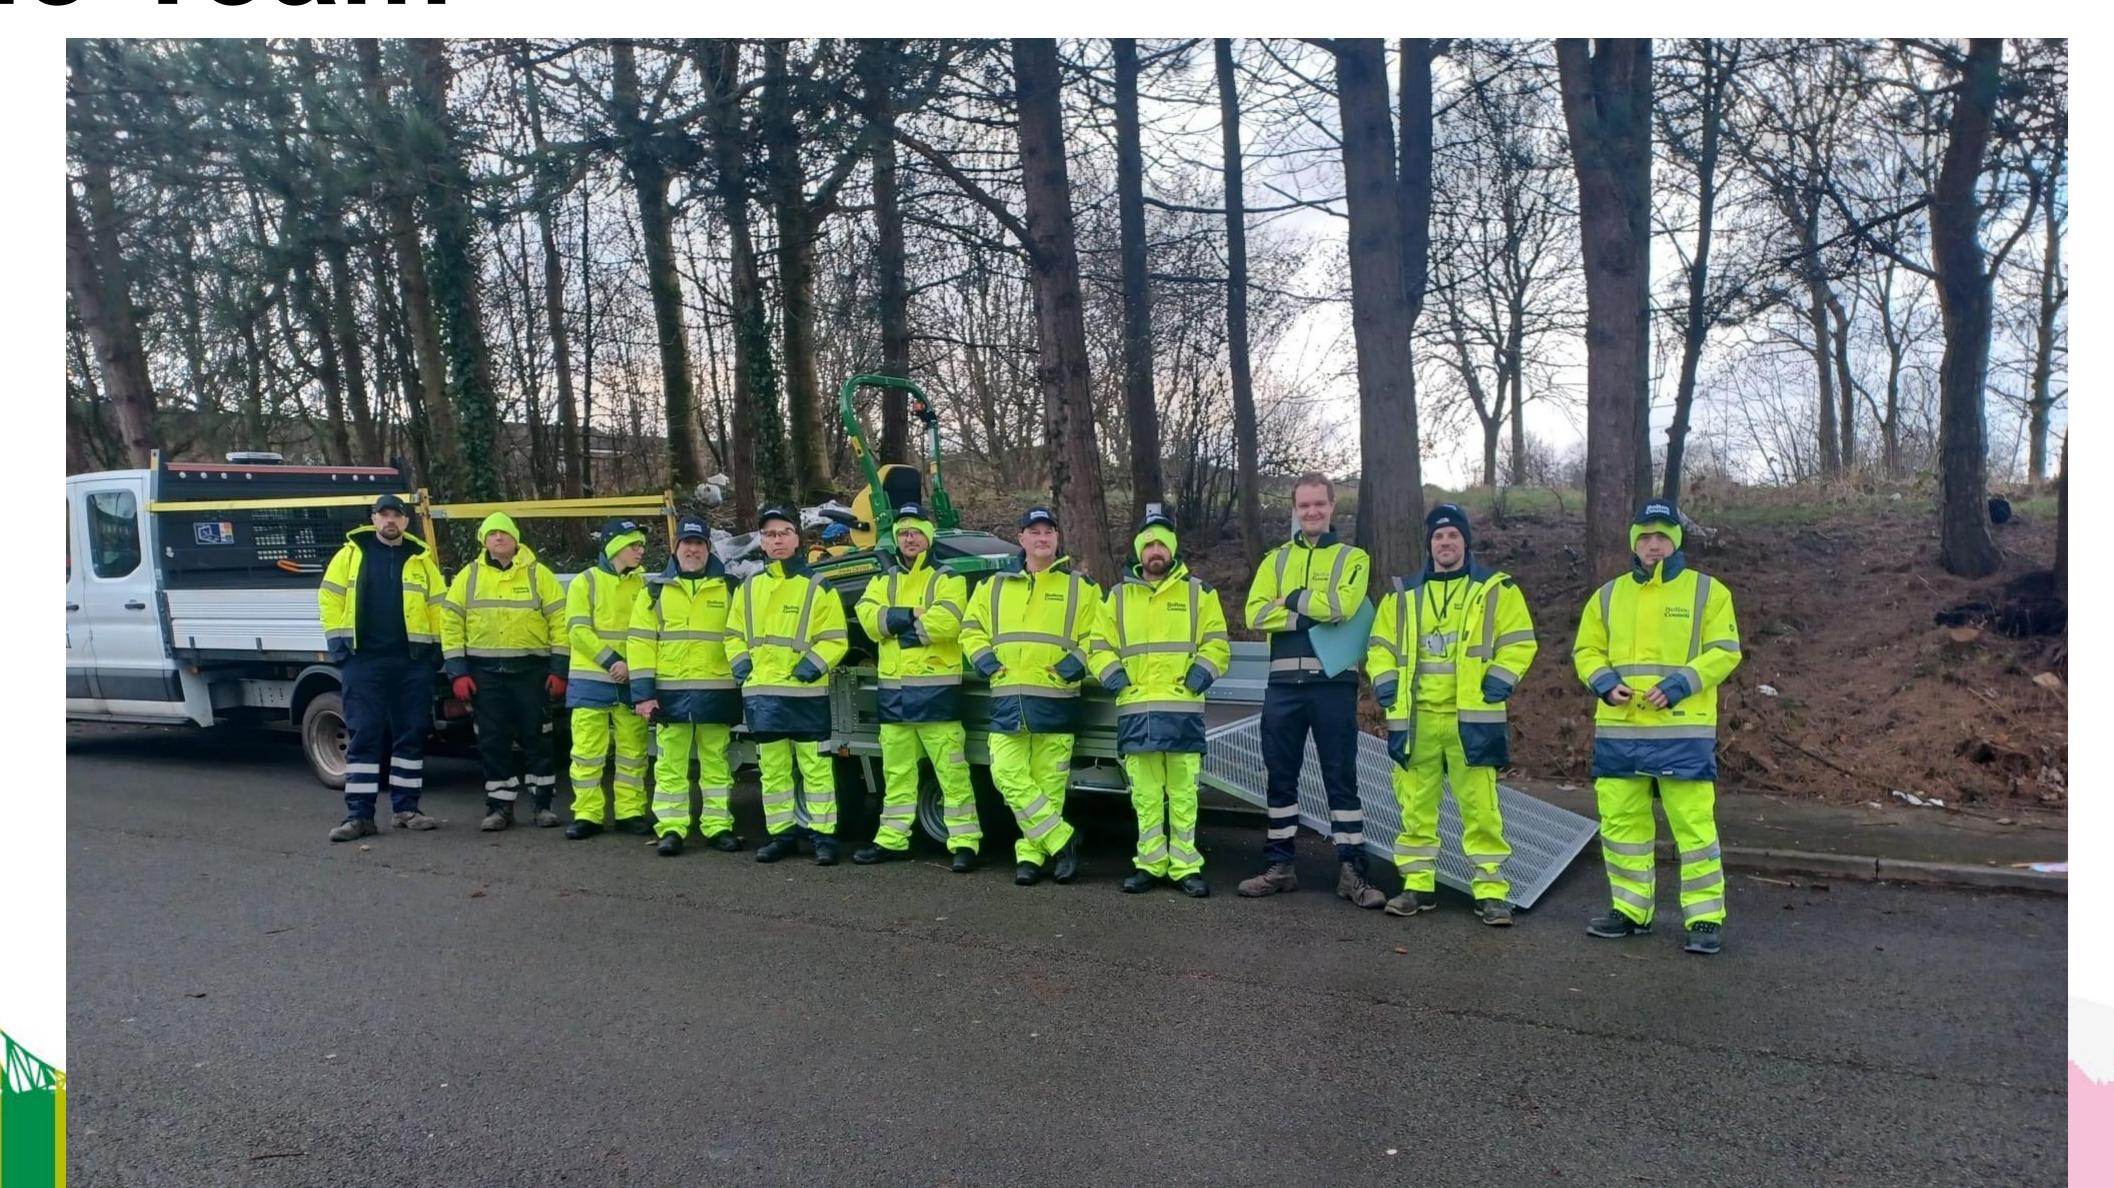

overgrown grass





Ad served by Google



hloewjourno









Ad served by Google

# 2024 Cutting Season

29 Comments

#### Westhoughton Cemetery: Residents raise concerns about overgrown grass



er News Reporter

hloewjourno



#### Astley Bridge Cemetery concerns raised over condition







# 2024 Cutting Season

#### Tonge Cemetery: Woman's upset after grass not cut







# 2024 Cutting Season

#### Tonge Cemetery: Woman's upset after grass not cut





#### Upset as Farnworth Cemetery left a mess after grass is cut









### The Plan for 2025

- Acknowledge previous failings
- Secure additional funding
- Act quickly to employ an agency team
- Equip the team properly
- Train the team properly
- Start as early as possible
- Commit to employ the team permanently



### The Team







# Early Success

### Bolton Council launches borough wide cemeteries spring clean

7TH APRIL ENVIRONMENT BOLTON





How long does it take to breakeven or solar panels?

The Eco Experts

















3 Toxic Foods for Dogs: The One Mea You Should Never Feed Your Dog Dog Health Discovery

Cemeteries across Bolton have been given a thorough spring clean.





# Early Success

#### Bolton Council launches borough wide cemeteries spring clean

ENVIRONMENT BOLTON





How long does it take to breakeven or solar panels? The Eco Experts















3 Toxic Foods for Dogs: The One Mea You Should Never Feed Your Dog Dog Health Discovery

Cemeteries across Bolton have been given a thorough spring clean.



#### Cemeteries get glow up as new 10-strong 'green space' team get to work

NOT T