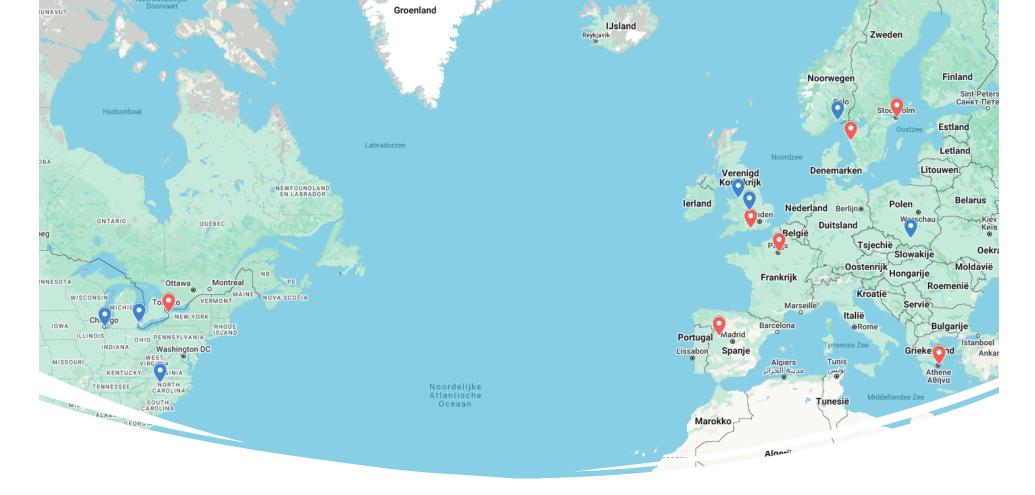

#### About Orthometals

- Founded in 1997
- Ethical, respectful, and sustainable metal recycling after cremation
- 2000+ crematoria across 6 continents

## Unique Journey

From sorter to accountmanager

Opportunity to see the world

Learning about language, culture and communication